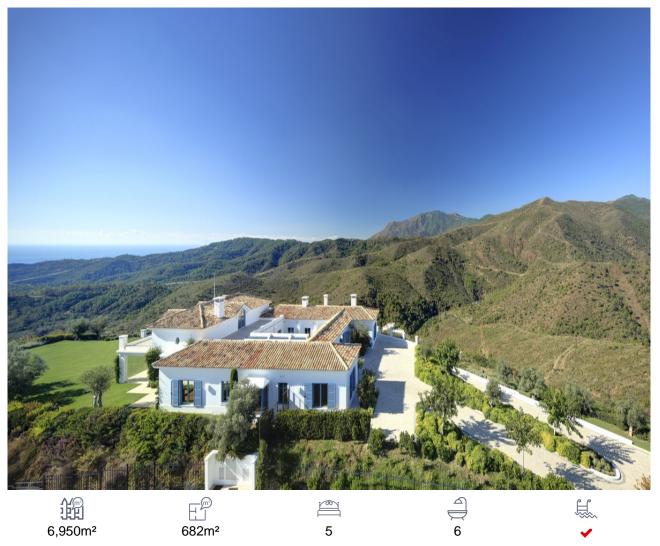

Web: www.secondhomesinspain.com Email: mail@secondhomesinspain.com Tel: +34 966 788 765 Tel: 620 327 786

ES169710

Villa, Benahavís, Málaga

4,900,000€

A luxurious villa on a double plot with panoramic views to the Mediterranean and the mountains. South-west facing. Fully private, quiet and peaceful. Gated and 24 hrs security.Offering a nice combination of styles, modern Nordic inside and Andalucian style outside. Drive way leading to the property, entrance with patio.Main floor: Living area with high ceilings and fire place, separate dining and open plan fully fitted kitchen.Mezzanine for office or tv area. Master bedroom en suite with dressing area, two guest bedrooms en suite.Small bedroom next to the kitchen.Covered and open terraces with direct access to the gardens and pool area.Lower floor, garden level: Guest bedroom en suite with salon, entertainment area, home cinema, bodega,garage.Outside dining and kitchen with BBQ area. Mature gardens with private pool.Amenities, shops and beach appr. 15 minutes drive.Monte Mayor Country Club is located next to Marbella Club Golf Resort, above the Villa Padierna 5\* hotel with Los Flamingos Golf and the little village of Cancelada.