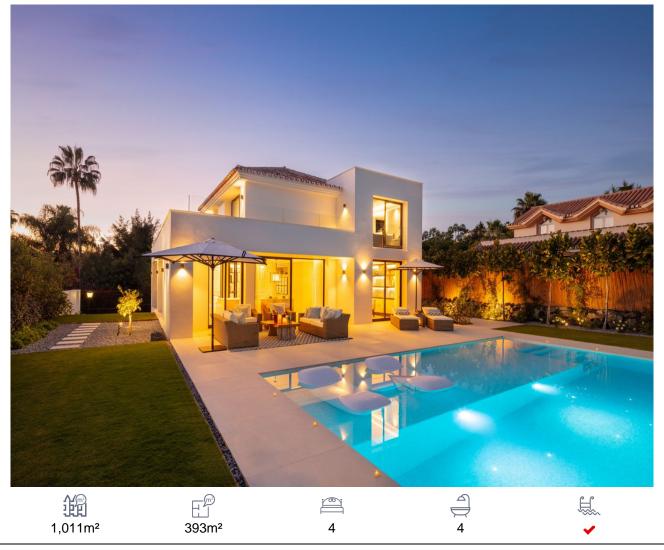

## Villa, Nueva Andalucía, Málaga

3,690,000€

An opulent villa situated in the heart of the Golf Valley. A one-of-a-kind property completely renovated and with bespoke interior design and furnishings. This villa pays exquisite attention to detail and plenty of perks to entertain including a beautifully designed garden, swimming pool and BBQ area, and in the basement of the property, luxuries such as an entertainment room and home spa, delivering a sumptuous lifestyle. The property sits within a plot of over 1000 m2, on one of residential Nueva Andalucia's most desirable streets with views of La Concha mountain. Moments from a number of golf courses and within minutes' drive from amenities such as shops and leisure facilities, Puerto Banús is also less than 10 minutes drive.