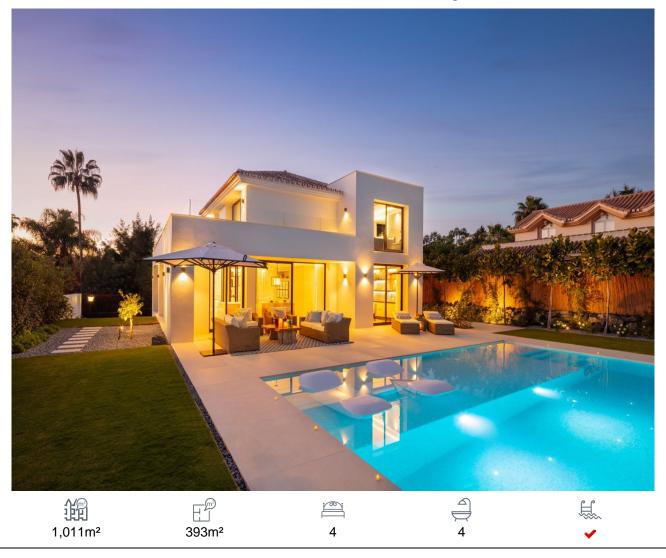

## Villa, Nueva Andalucía, Málaga

3,690,000€

An opulent villa situated in the heart of the Golf Valley. A one-of-a-kind property completely renovated and with bespoke interior design and furnishings. This villa pays exquisite attention to detail and plenty of perks to entertain including a beautifully designed garden, swimming pool and BBQ area, and in the basement of the property, luxuries such as an entertainment room and home spa, delivering a sumptuous lifestyle. The property sits within a plot of over 1000 m2, on one of residential Nueva Andalucia's most desirable streets with views of La Concha mountain. Moments from a number of golf courses and within minutes' drive from amenities such as shops and leisure facilities, Puerto Banús is also less than 10 minutes drive.