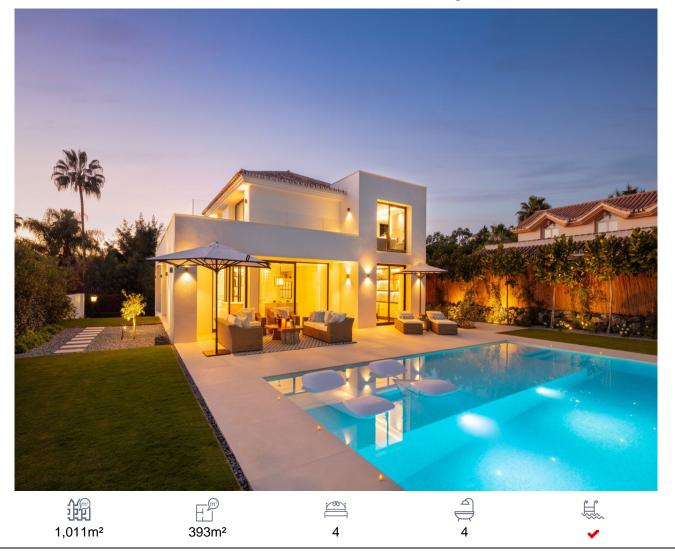

## Villa, Nueva Andalucía, Málaga

3,690,000€

An opulent villa situated in the heart of the Golf Valley. A one-of-a-kind property completely renovated and with bespoke interior design and furnishings. This villa pays exquisite attention to detail and plenty of perks to entertain including a beautifully designed garden, swimming pool and BBQ area, and in the basement of the property, luxuries such as an entertainment room and home spa, delivering a sumptuous lifestyle. The property sits within a plot of over 1000 m2, on one of residential Nueva Andalucia's most desirable streets with views of La Concha mountain. Moments from a number of golf courses and within minutes' drive from amenities such as shops and leisure facilities, Puerto Banús is also less than 10 minutes drive.