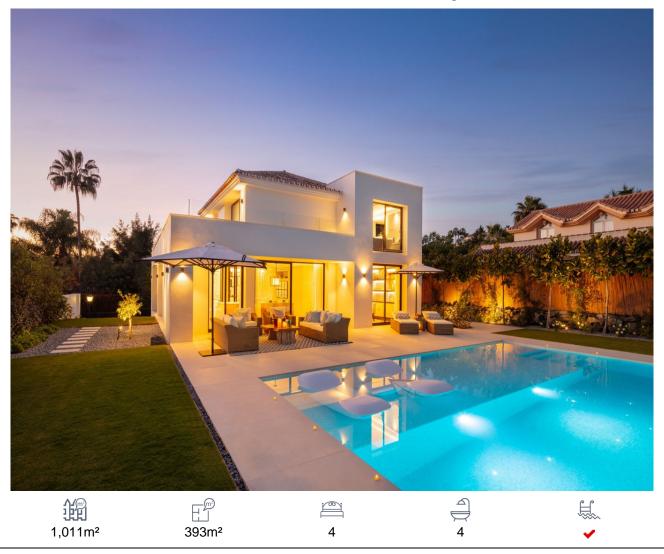

## Villa, Nueva Andalucía, Málaga

3,690,000€

An opulent villa situated in the heart of the Golf Valley. A one-of-a-kind property completely renovated and with bespoke interior design and furnishings. This villa pays exquisite attention to detail and plenty of perks to entertain including a beautifully designed garden, swimming pool and BBQ area, and in the basement of the property, luxuries such as an entertainment room and home spa, delivering a sumptuous lifestyle. The property sits within a plot of over 1000 m2, on one of residential Nueva Andalucia's most desirable streets with views of La Concha mountain. Moments from a number of golf courses and within minutes' drive from amenities such as shops and leisure facilities, Puerto Banús is also less than 10 minutes drive.