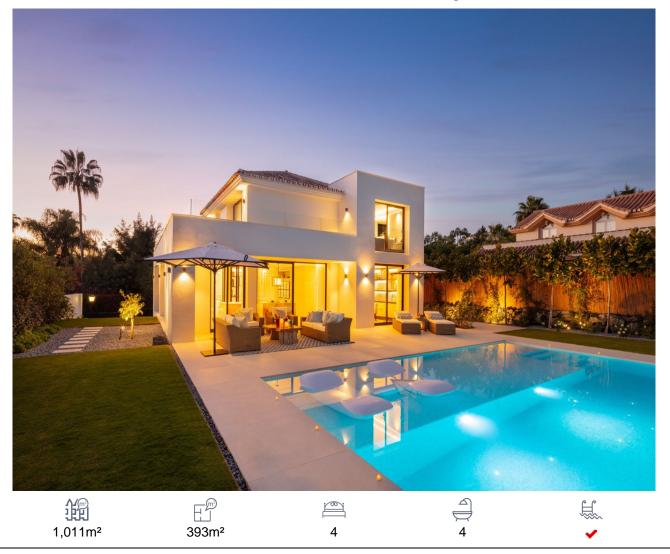

## ES170170

## Villa, Nueva Andalucía, Málaga

## 3,690,000€

An opulent villa situated in the heart of the Golf Valley. A one-of-a-kind property completely renovated and with bespoke interior design and furnishings. This villa pays exquisite attention to detail and plenty of perks to entertain including a beautifully designed garden, swimming pool and BBQ area, and in the basement of the property, luxuries such as an entertainment room and home spa, delivering a sumptuous lifestyle. The property sits within a plot of over 1000 m2, on one of residential Nueva Andalucia's most desirable streets with views of La Concha mountain. Moments from a number of golf courses and within minutes' drive from amenities such as shops and leisure facilities, Puerto Banús is also less than 10 minutes drive.

Web: www.sunscape.es

Email: info@sunscape.es