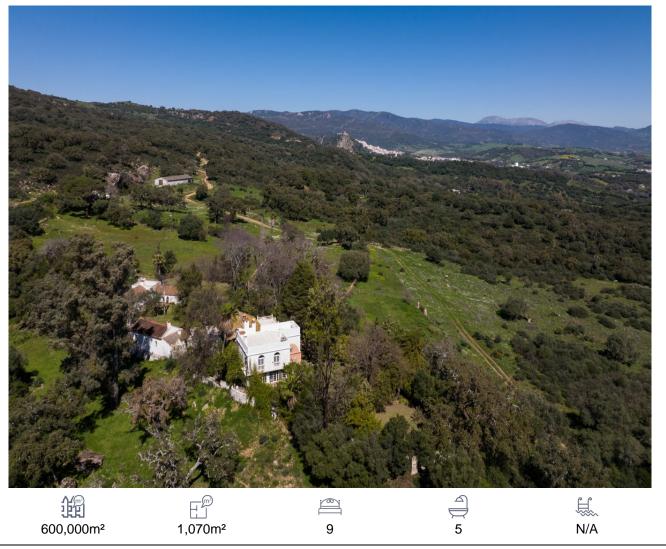

Web: www.1casa.com Email: info@1casa.com Tel: +44 333 022 0135

ES170190 Country House, Jimena de la Frontera, Cádiz 4,550,000€

Magnificent recreational farm of almost 600,000 m2 located in the Los Alcornocales Natural Park, which is surrounded by hundred-year-old trees and which is presided over by an oak tree that is over 500 years old. The particularity of this recreational farm is the construction that is on it of 1,070 m2 which makes it very exclusive property for being located in such a spectacular area, just 10 minutes drives from the white village called Jimena de la Frontera, a very close to Sotogrande, Marbella and Airport of Gibraltar. The property consists of different buildings with the main one of an Andalusian style cortijo, next to guest house bungalow, all of them with private kitchens and bathrooms, plus a machine tools room and apart of this area we can find a huge tool shed, which can be used like a horse stables, or whatever you like, so close to a secondary house that could be used for the house keeper. All of this construction makes a total of 9 bedrooms, 5 bathrooms, several living rooms, all of them with fireplaces, terraces with different orientations.Very important to specificate that all the buildings has electricity from the main network, which its a luxury not within