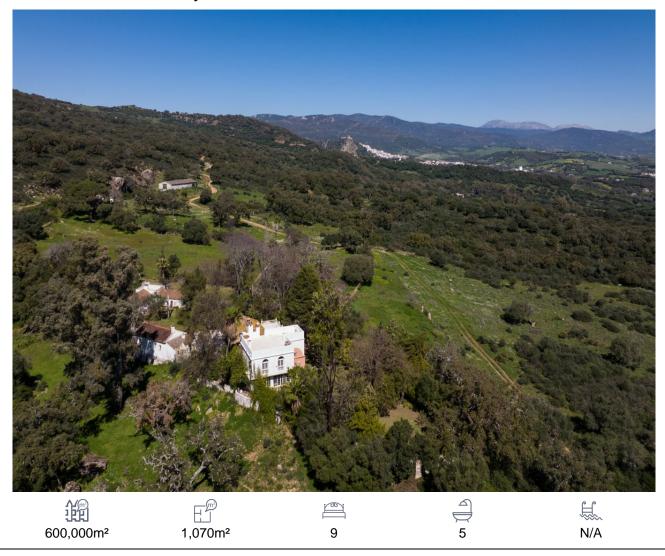

Web: www.anotherworld-properties.com Email: sales@anotherworld-properties.com

Tel: +34 968 592 679

ES170190 Country House, Jimena de la Frontera, Cádiz

4,550,000€

Magnificent recreational farm of almost 600,000 m2 located in the Los Alcornocales Natural Park, which is surrounded by hundred-year-old trees and which is presided over by an oak tree that is over 500 years old. The particularity of this recreational farm is the construction that is on it of 1,070 m2 which makes it very exclusive property for being located in such a spectacular area, just 10 minutes drives from the white village called Jimena de la Frontera, a very close to Sotogrande, Marbella and Airport of Gibraltar. The property consists of different buildings with the main one of an Andalusian style cortijo, next to guest house bungalow, all of them with private kitchens and bathrooms, plus a machine tools room and apart of this area we can find a huge tool shed, which can be used like a horse stables, or whatever you like, so close to a secondary house that could be used for the house keeper. All of this construction makes a total of 9 bedrooms, 5 bathrooms, several living rooms, all of them with fireplaces, terraces with different orientations. Very important to specificate that all the buildings has electricity from the main network, which its a luxury not within