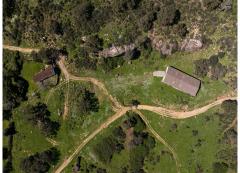

Web: www.anotherworld-properties.com Email: sales@anotherworld-properties.com

Tel: +34 968 592 679

ES170190 Country House, Jimena de la Frontera, Cádiz

4,550,000€

Magnificent recreational farm of almost 600,000 m2 located in the Los Alcornocales Natural Park, which is surrounded by hundred-year-old trees and which is presided over by an oak tree that is over 500 years old. The particularity of this recreational farm is the construction that is on it of 1,070 m2 which makes it very exclusive property for being located in such a spectacular area, just 10 minutes drives from the white village called Jimena de la Frontera, a very close to Sotogrande, Marbella and Airport of Gibraltar. The property consists of different buildings with the main one of an Andalusian style cortijo, next to guest house bungalow, all of them with private kitchens and bathrooms, plus a machine tools room and apart of this area we can find a huge tool shed, which can be used like a horse stables, or whatever you like, so close to a secondary house that could be used for the house keeper. All of this construction makes a total of 9 bedrooms, 5 bathrooms, several living rooms, all of them with fireplaces, terraces with different orientations. Very important to specificate that all the buildings has electricity from the main network, which its a luxury not within