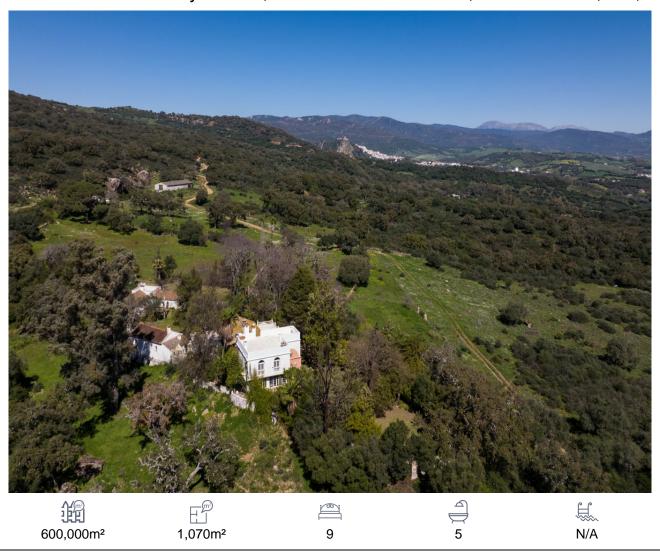

## Country House, Jimena de la Frontera, Cádiz

4,550,000€

Magnificent recreational farm of almost 600,000 m2 located in the Los Alcornocales Natural Park, which is surrounded by hundred-year-old trees and which is presided over by an oak tree that is over 500 years old. The particularity of this recreational farm is the construction that is on it of 1,070 m2 which makes it very exclusive property for being located in such a spectacular area, just 10 minutes drives from the white village called Jimena de la Frontera, a very close to Sotogrande, Marbella and Airport of Gibraltar. The property consists of different buildings with the main one of an Andalusian style cortijo, next to guest house bungalow, all of them with private kitchens and bathrooms, plus a machine tools room and apart of this area we can find a huge tool shed, which can be used like a horse stables, or whatever you like, so close to a secondary house that could be used for the house keeper. All of this construction makes a total of 9 bedrooms, 5 bathrooms, several living rooms, all of them with fireplaces, terraces with different orientations. Very important to specificate that all the buildings has electricity from the main network, which its a luxury not within