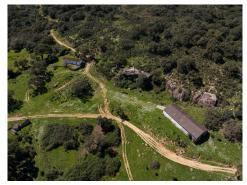

## Country House, Jimena de la Frontera, Cádiz

4,550,000€

Magnificent recreational farm of almost 600,000 m2 located in the Los Alcornocales Natural Park, which is surrounded by hundred-year-old trees and which is presided over by an oak tree that is over 500 years old. The particularity of this recreational farm is the construction that is on it of 1,070 m2 which makes it very exclusive property for being located in such a spectacular area, just 10 minutes drives from the white village called Jimena de la Frontera, a very close to Sotogrande, Marbella and Airport of Gibraltar. The property consists of different buildings with the main one of an Andalusian style cortijo, next to guest house bungalow, all of them with private kitchens and bathrooms, plus a machine tools room and apart of this area we can find a huge tool shed, which can be used like a horse stables, or whatever you like, so close to a secondary house that could be used for the house keeper. All of this construction makes a total of 9 bedrooms, 5 bathrooms, several living rooms, all of them with fireplaces, terraces with different orientations. Very important to specificate that all the buildings has electricity from the main network, which its a luxury not within