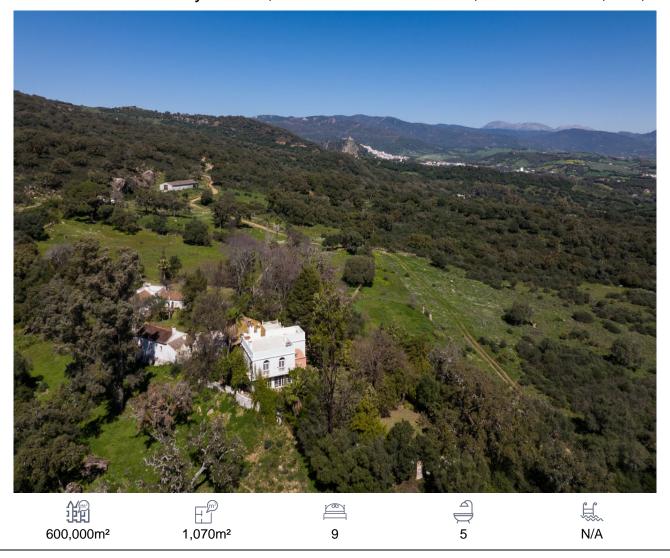

## Country House, Jimena de la Frontera, Cádiz

4,550,000€

Magnificent recreational farm of almost 600,000 m2 located in the Los Alcornocales Natural Park, which is surrounded by hundred-year-old trees and which is presided over by an oak tree that is over 500 years old. The particularity of this recreational farm is the construction that is on it of 1,070 m2 which makes it very exclusive property for being located in such a spectacular area, just 10 minutes drives from the white village called Jimena de la Frontera, a very close to Sotogrande, Marbella and Airport of Gibraltar. The property consists of different buildings with the main one of an Andalusian style cortijo, next to guest house bungalow, all of them with private kitchens and bathrooms, plus a machine tools room and apart of this area we can find a huge tool shed, which can be used like a horse stables, or whatever you like, so close to a secondary house that could be used for the house keeper. All of this construction makes a total of 9 bedrooms, 5 bathrooms, several living rooms, all of them with fireplaces, terraces with different orientations. Very important to specificate that all the buildings has electricity from the main network, which its a luxury not within