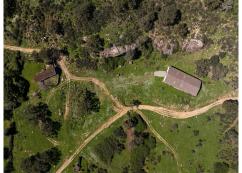

## Country House, Jimena de la Frontera, Cádiz

4,550,000€

Magnificent recreational farm of almost 600,000 m2 located in the Los Alcornocales Natural Park, which is surrounded by hundred-year-old trees and which is presided over by an oak tree that is over 500 years old. The particularity of this recreational farm is the construction that is on it of 1,070 m2 which makes it very exclusive property for being located in such a spectacular area, just 10 minutes drives from the white village called Jimena de la Frontera, a very close to Sotogrande, Marbella and Airport of Gibraltar. The property consists of different buildings with the main one of an Andalusian style cortijo, next to guest house bungalow, all of them with private kitchens and bathrooms, plus a machine tools room and apart of this area we can find a huge tool shed, which can be used like a horse stables, or whatever you like, so close to a secondary house that could be used for the house keeper. All of this construction makes a total of 9 bedrooms, 5 bathrooms, several living rooms, all of them with fireplaces, terraces with different orientations. Very important to specificate that all the buildings has electricity from the main network, which its a luxury not within