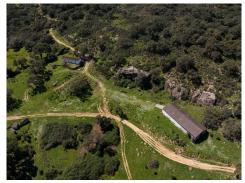

## Country House, Jimena de la Frontera, Cádiz

4,550,000€

Magnificent recreational farm of almost 600,000 m2 located in the Los Alcornocales Natural Park, which is surrounded by hundred-year-old trees and which is presided over by an oak tree that is over 500 years old. The particularity of this recreational farm is the construction that is on it of 1,070 m2 which makes it very exclusive property for being located in such a spectacular area, just 10 minutes drives from the white village called Jimena de la Frontera, a very close to Sotogrande, Marbella and Airport of Gibraltar. The property consists of different buildings with the main one of an Andalusian style cortijo, next to guest house bungalow, all of them with private kitchens and bathrooms, plus a machine tools room and apart of this area we can find a huge tool shed, which can be used like a horse stables, or whatever you like, so close to a secondary house that could be used for the house keeper. All of this construction makes a total of 9 bedrooms, 5 bathrooms, several living rooms, all of them with fireplaces, terraces with different orientations. Very important to specificate that all the buildings has electricity from the main network, which its a luxury not within