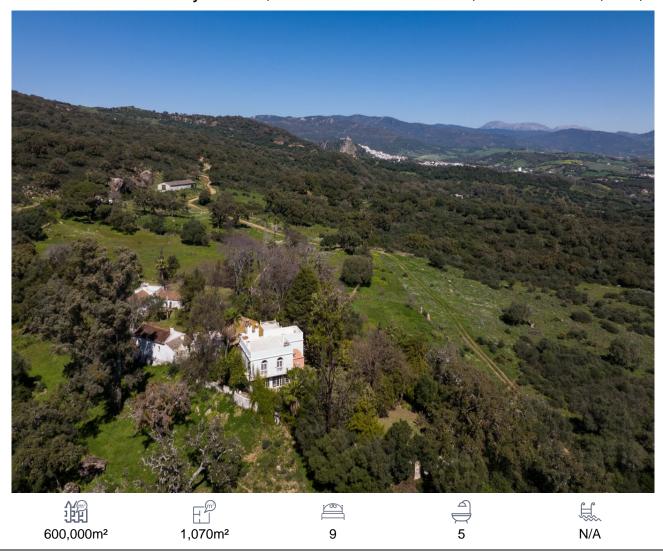

## Country House, Jimena de la Frontera, Cádiz

4,550,000€

Magnificent recreational farm of almost 600,000 m2 located in the Los Alcornocales Natural Park, which is surrounded by hundred-year-old trees and which is presided over by an oak tree that is over 500 years old. The particularity of this recreational farm is the construction that is on it of 1,070 m2 which makes it very exclusive property for being located in such a spectacular area, just 10 minutes drives from the white village called Jimena de la Frontera, a very close to Sotogrande, Marbella and Airport of Gibraltar. The property consists of different buildings with the main one of an Andalusian style cortijo, next to guest house bungalow, all of them with private kitchens and bathrooms, plus a machine tools room and apart of this area we can find a huge tool shed, which can be used like a horse stables, or whatever you like, so close to a secondary house that could be used for the house keeper. All of this construction makes a total of 9 bedrooms, 5 bathrooms, several living rooms, all of them with fireplaces, terraces with different orientations. Very important to specificate that all the buildings has electricity from the main network, which its a luxury not within