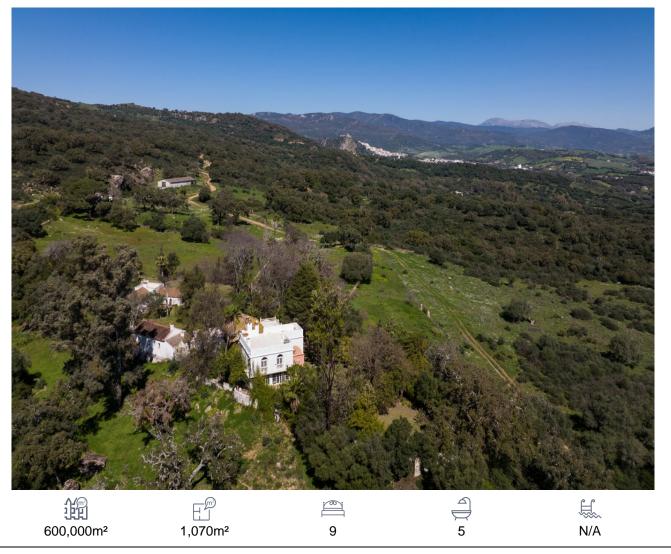

Web: www.jacarandaspain.com Email: info@jacarandaspain.com Tel: +34 966 480 766 Tel: +34 666 340 663

ES170190 Country House, Jimena de la Frontera, Cádiz 4,550,000€

Magnificent recreational farm of almost 600,000 m2 located in the Los Alcornocales Natural Park, which is surrounded by hundred-year-old trees and which is presided over by an oak tree that is over 500 years old. The particularity of this recreational farm is the construction that is on it of 1,070 m2 which makes it very exclusive property for being located in such a spectacular area, just 10 minutes drives from the white village called Jimena de la Frontera, a very close to Sotogrande, Marbella and Airport of Gibraltar. The property consists of different buildings with the main one of an Andalusian style cortijo, next to guest house bungalow, all of them with private kitchens and bathrooms, plus a machine tools room and apart of this area we can find a huge tool shed, which can be used like a horse stables, or whatever you like, so close to a secondary house that could be used for the house keeper. All of this construction makes a total of 9 bedrooms, 5 bathrooms, several living rooms, all of them with fireplaces, terraces with different orientations.Very important to specificate that all the buildings has electricity from the main network, which its a luxury not within