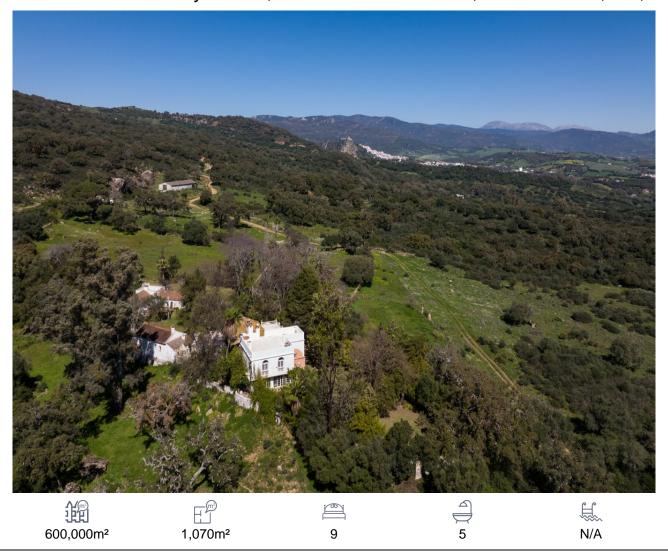

## Country House, Jimena de la Frontera, Cádiz

Magnificent recreational farm of almost 600,000 m2 located in the Los Alcornocales Natural Park, which is surrounded by hundred-year-old trees and which is presided over by an oak tree that is over 500 years old. The particularity of this recreational farm is the construction that is on it of 1,070 m2 which makes it very exclusive property for being located in such a spectacular area, just 10 minutes drives from the white village called Jimena de la Frontera, a very close to Sotogrande, Marbella and Airport of Gibraltar. The property consists of different buildings with the main one of an Andalusian style cortijo, next to guest house bungalow, all of them with private kitchens and bathrooms, plus a machine tools room and apart of this area we can find a huge tool shed, which can be used like a horse stables, or whatever you like, so close to a secondary house that could be used for the house keeper. All of this construction makes a total of 9 bedrooms, 5 bathrooms, several living rooms, all of them with fireplaces, terraces with different orientations. Very important to specificate that all the buildings has electricity from the main network, which its a luxury not within