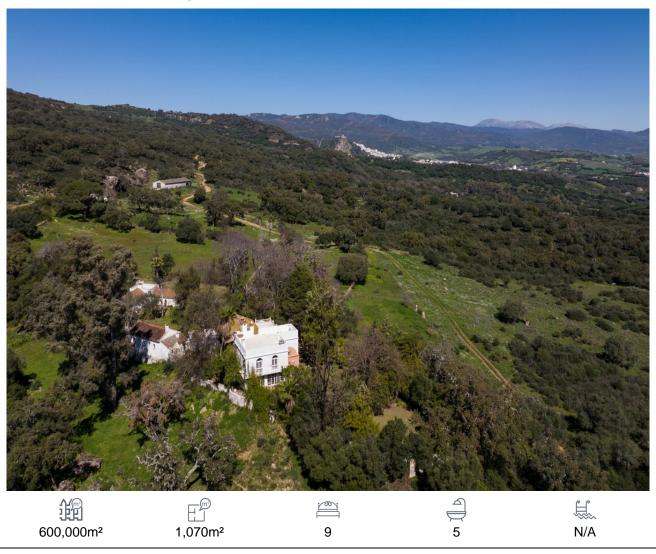

Web: www.secondhomesinspain.com Email: mail@secondhomesinspain.com

Tel: +34 966 788 765 Tel: 620 327 786

ES170190 Country House, Jimena de la Frontera, Cádiz

4,550,000€

Magnificent recreational farm of almost 600,000 m2 located in the Los Alcornocales Natural Park, which is surrounded by hundred-year-old trees and which is presided over by an oak tree that is over 500 years old. The particularity of this recreational farm is the construction that is on it of 1,070 m2 which makes it very exclusive property for being located in such a spectacular area, just 10 minutes drives from the white village called Jimena de la Frontera, a very close to Sotogrande, Marbella and Airport of Gibraltar. The property consists of different buildings with the main one of an Andalusian style cortijo, next to guest house bungalow, all of them with private kitchens and bathrooms, plus a machine tools room and apart of this area we can find a huge tool shed, which can be used like a horse stables, or whatever you like, so close to a secondary house that could be used for the house keeper. All of this construction makes a total of 9 bedrooms, 5 bathrooms, several living rooms, all of them with fireplaces, terraces with different orientations. Very important to specificate that all the buildings has electricity from the main network, which its a luxury not within