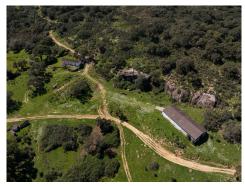

## Country House, Jimena de la Frontera, Cádiz

4,550,000€

Magnificent recreational farm of almost 600,000 m2 located in the Los Alcornocales Natural Park, which is surrounded by hundred-year-old trees and which is presided over by an oak tree that is over 500 years old. The particularity of this recreational farm is the construction that is on it of 1,070 m2 which makes it very exclusive property for being located in such a spectacular area, just 10 minutes drives from the white village called Jimena de la Frontera, a very close to Sotogrande, Marbella and Airport of Gibraltar. The property consists of different buildings with the main one of an Andalusian style cortijo, next to guest house bungalow, all of them with private kitchens and bathrooms, plus a machine tools room and apart of this area we can find a huge tool shed, which can be used like a horse stables, or whatever you like, so close to a secondary house that could be used for the house keeper. All of this construction makes a total of 9 bedrooms, 5 bathrooms, several living rooms, all of them with fireplaces, terraces with different orientations. Very important to specificate that all the buildings has electricity from the main network, which its a luxury not within