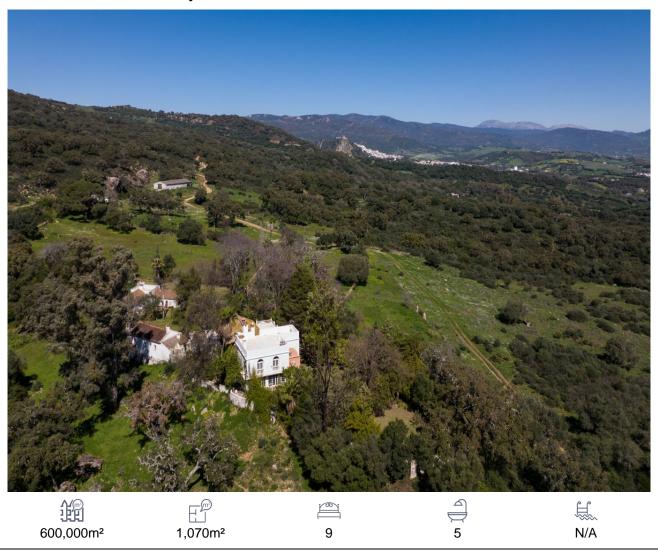

## Country House, Jimena de la Frontera, Cádiz

4,550,000€

Magnificent recreational farm of almost 600,000 m2 located in the Los Alcornocales Natural Park, which is surrounded by hundred-year-old trees and which is presided over by an oak tree that is over 500 years old. The particularity of this recreational farm is the construction that is on it of 1,070 m2 which makes it very exclusive property for being located in such a spectacular area, just 10 minutes drives from the white village called Jimena de la Frontera, a very close to Sotogrande, Marbella and Airport of Gibraltar. The property consists of different buildings with the main one of an Andalusian style cortijo, next to guest house bungalow, all of them with private kitchens and bathrooms, plus a machine tools room and apart of this area we can find a huge tool shed, which can be used like a horse stables, or whatever you like, so close to a secondary house that could be used for the house keeper. All of this construction makes a total of 9 bedrooms, 5 bathrooms, several living rooms, all of them with fireplaces, terraces with different orientations. Very important to specificate that all the buildings has electricity from the main network, which its a luxury not within