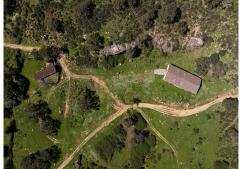

## Country House, Jimena de la Frontera, Cádiz

4,550,000€

Magnificent recreational farm of almost 600,000 m2 located in the Los Alcornocales Natural Park, which is surrounded by hundred-year-old trees and which is presided over by an oak tree that is over 500 years old. The particularity of this recreational farm is the construction that is on it of 1,070 m2 which makes it very exclusive property for being located in such a spectacular area, just 10 minutes drives from the white village called Jimena de la Frontera, a very close to Sotogrande, Marbella and Airport of Gibraltar. The property consists of different buildings with the main one of an Andalusian style cortijo, next to guest house bungalow, all of them with private kitchens and bathrooms, plus a machine tools room and apart of this area we can find a huge tool shed, which can be used like a horse stables, or whatever you like, so close to a secondary house that could be used for the house keeper. All of this construction makes a total of 9 bedrooms, 5 bathrooms, several living rooms, all of them with fireplaces, terraces with different orientations. Very important to specificate that all the buildings has electricity from the main network, which its a luxury not within