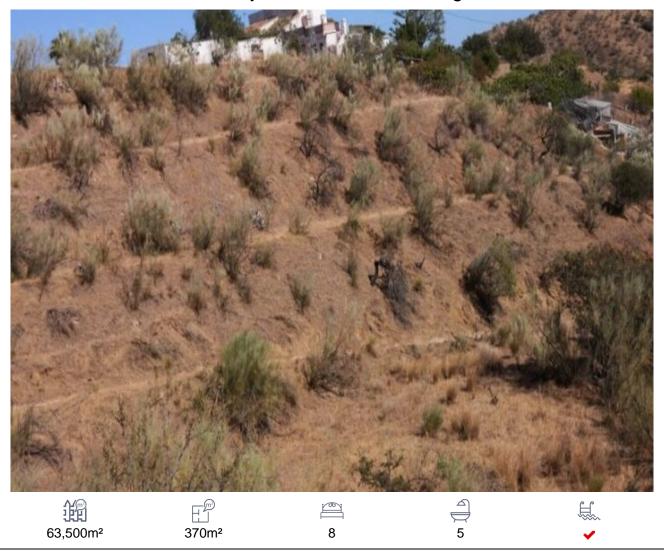

## Country House, Pizarra, Málaga

450,000€

This very special large country property is located in the mountains just 20 minutes drive from all of the amenities of Pizarra pueblo and 45 minutes from Málaga city and international airport. The current owner bought two rather abandoned adjoining farmhouses and has had them professionally renovated and developed the 63,500m2 of land geared towards "permaculture" and the possibility of living completely "off grid" although mains electricity is currently connected. The accommodation extends to approx. 370m2 and comprises of two independent yet interconnected 3 bedroom, 2 bathroom houses, 2 insulated container units equipped with split air conditioning to provide further sleeping units, an outbuilding hosting 2 toilets and 1 shower, 3 double garages, various storage rooms, an outdoor kitchen and other outbuildings. There are some lovely sunny and shady outside entertaining areas including a large covered terrace and an above ground swimming pool. The property enjoys a private water supply in the form of two officially registered wells and also benefits from having several water storage facilities of 12,000 litres, 70,000 litres, 20,000 litres, 5 of 1,000 litres each