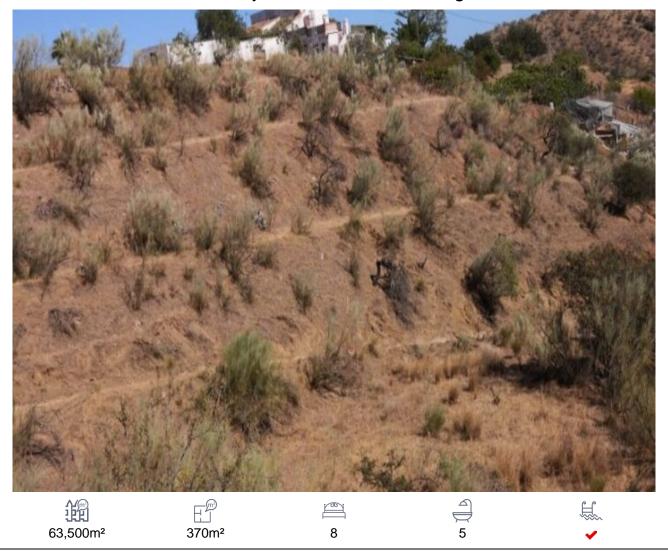

## Country House, Pizarra, Málaga

450,000€

This very special large country property is located in the mountains just 20 minutes drive from all of the amenities of Pizarra pueblo and 45 minutes from Málaga city and international airport. The current owner bought two rather abandoned adjoining farmhouses and has had them professionally renovated and developed the 63,500m2 of land geared towards "permaculture" and the possibility of living completely "off grid" although mains electricity is currently connected. The accommodation extends to approx. 370m2 and comprises of two independent yet interconnected 3 bedroom, 2 bathroom houses, 2 insulated container units equipped with split air conditioning to provide further sleeping units, an outbuilding hosting 2 toilets and 1 shower, 3 double garages, various storage rooms, an outdoor kitchen and other outbuildings. There are some lovely sunny and shady outside entertaining areas including a large covered terrace and an above ground swimming pool. The property enjoys a private water supply in the form of two officially registered wells and also benefits from having several water storage facilities of 12,000 litres, 70,000 litres, 20,000 litres, 5 of 1,000 litres each