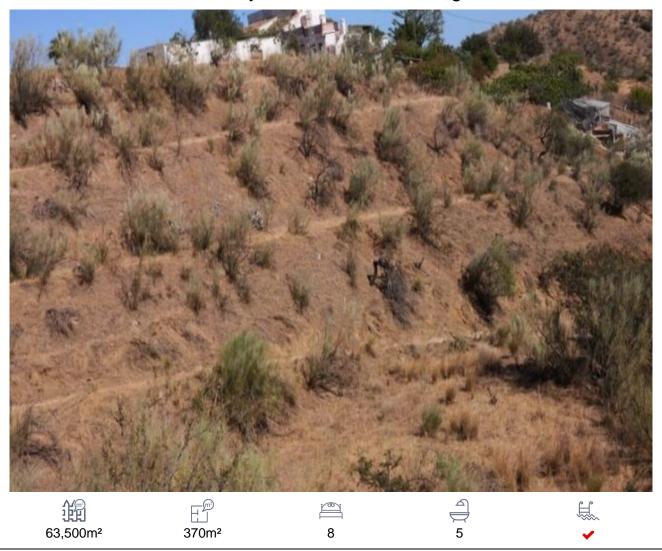

## Country House, Pizarra, Málaga

450,000€

This very special large country property is located in the mountains just 20 minutes drive from all of the amenities of Pizarra pueblo and 45 minutes from Málaga city and international airport. The current owner bought two rather abandoned adjoining farmhouses and has had them professionally renovated and developed the 63,500m2 of land geared towards "permaculture" and the possibility of living completely "off grid" although mains electricity is currently connected. The accommodation extends to approx. 370m2 and comprises of two independent yet interconnected 3 bedroom, 2 bathroom houses, 2 insulated container units equipped with split air conditioning to provide further sleeping units, an outbuilding hosting 2 toilets and 1 shower, 3 double garages, various storage rooms, an outdoor kitchen and other outbuildings. There are some lovely sunny and shady outside entertaining areas including a large covered terrace and an above ground swimming pool. The property enjoys a private water supply in the form of two officially registered wells and also benefits from having several water storage facilities of 12,000 litres, 70,000 litres, 20,000 litres, 5 of 1,000 litres each