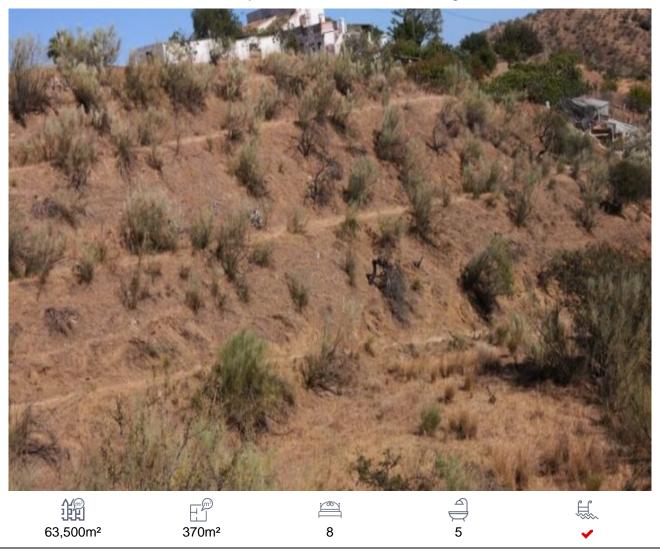

## Country House, Pizarra, Málaga

450,000€

This very special large country property is located in the mountains just 20 minutes drive from all of the amenities of Pizarra pueblo and 45 minutes from Málaga city and international airport. The current owner bought two rather abandoned adjoining farmhouses and has had them professionally renovated and developed the 63,500m2 of land geared towards "permaculture" and the possibility of living completely "off grid" although mains electricity is currently connected. The accommodation extends to approx. 370m2 and comprises of two independent yet interconnected 3 bedroom, 2 bathroom houses, 2 insulated container units equipped with split air conditioning to provide further sleeping units, an outbuilding hosting 2 toilets and 1 shower, 3 double garages, various storage rooms, an outdoor kitchen and other outbuildings. There are some lovely sunny and shady outside entertaining areas including a large covered terrace and an above ground swimming pool. The property enjoys a private water supply in the form of two officially registered wells and also benefits from having several water storage facilities of 12,000 litres, 70,000 litres, 20,000 litres, 5 of 1,000 litres each