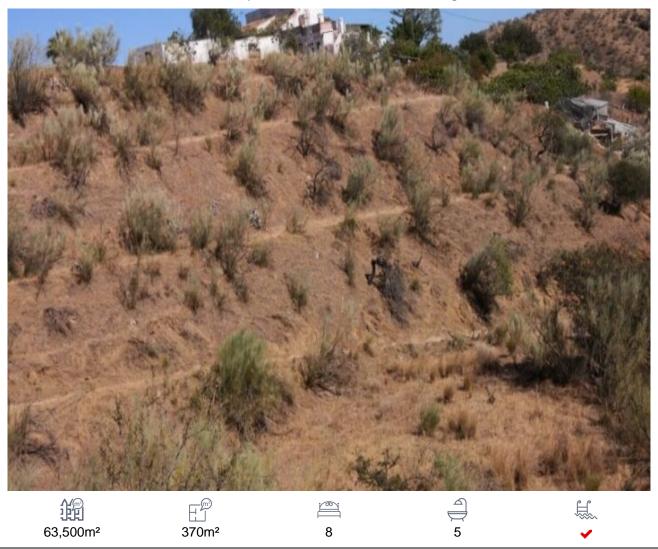

## Country House, Pizarra, Málaga

450,000€

This very special large country property is located in the mountains just 20 minutes drive from all of the amenities of Pizarra pueblo and 45 minutes from Málaga city and international airport. The current owner bought two rather abandoned adjoining farmhouses and has had them professionally renovated and developed the 63,500m2 of land geared towards "permaculture" and the possibility of living completely "off grid" although mains electricity is currently connected. The accommodation extends to approx. 370m2 and comprises of two independent yet interconnected 3 bedroom, 2 bathroom houses, 2 insulated container units equipped with split air conditioning to provide further sleeping units, an outbuilding hosting 2 toilets and 1 shower, 3 double garages, various storage rooms, an outdoor kitchen and other outbuildings. There are some lovely sunny and shady outside entertaining areas including a large covered terrace and an above ground swimming pool. The property enjoys a private water supply in the form of two officially registered wells and also benefits from having several water storage facilities of 12,000 litres, 70,000 litres, 20,000 litres, 5 of 1,000 litres each