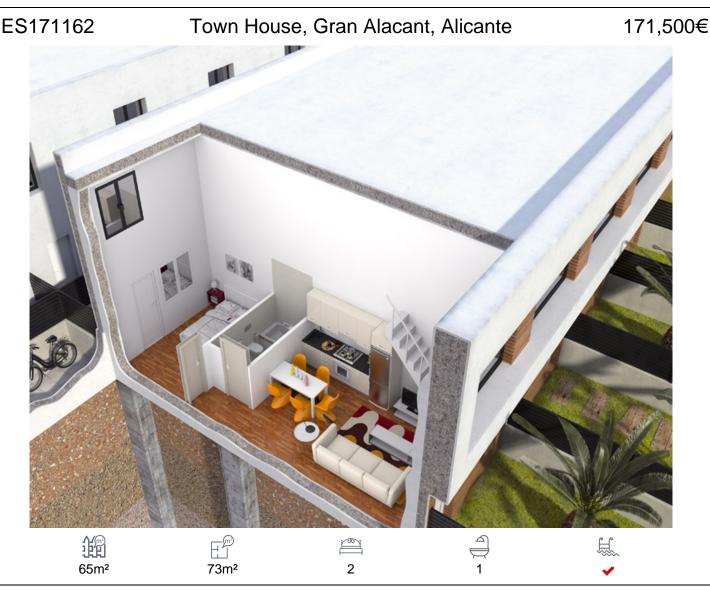

Another self contained home, with several options such as a basement/basement, extra bedroom. As standard, this house consists of downstairs living/dining room with open kitchen, a bathroom (with walk-in shower and toilet) and a double bedroom. Through the fixed staircase upstairs you come to a large landing that gives a spacious feeling because there is a large window at the front (lots of light) and you have a view of the living/dining room. Furthermore, there is a possibility here to create a bathroom (with walk-in shower and toilet) and two double bedrooms, basically this is a large space of 27.7 M2 which can be considered a bedroom.Gran Alacant is a fast developing town located between Santa Pola and Alicante and consists of about 25 urbanisations, or individual areas, just 10 minutes drive south of Alicante Airport. In 2021 Gran Alacant had around 10,000 inhabitants and has two of the Costa Blancas most beautiful beaches - the Carabassi and Playas de Elche - both holding the coveted Blue Flag awards. As Gran Alacant is spilt into 3 levels, (Top, Middle and Lower) and set in a protected nature area to avoid over population, it is very easy to get around either by foot, by