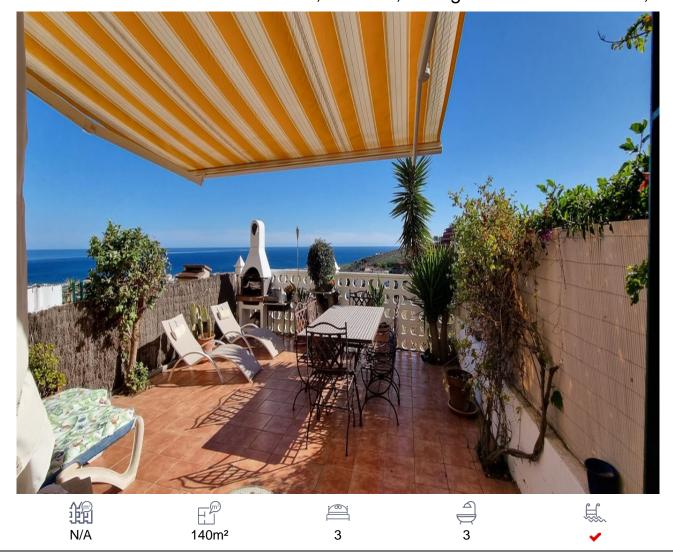

## Town House, Manilva, Málaga

275,000€

This is a very charming home in the entrance of a spectacular mountain village on the costa del sol, called Manilva. This house is located in a small urbanisation with only 15 properties that share the communal (heated) pool. From wherever you look it is bright, natural and it does have spectacular panoramic views. Mountain and seaviews from every side of the house. The urbanisation is private and closed-in and this house in particular is in the front row and has the garden area south facing and the views are breathtaking! There is a porch in front of the house to park one car and there is space to store your Wood for the fireplace for those cosy colder days when you can admire the thunder from your own home above the mediterrean sea. Downstairs there is the seperate U shaped spacious kitchen, a bathroom with toilet and shower, a small storage space, seperate dining área of the lounge and then you walk into a 40M2 private terraced garden with the sea on the background. The first level has three bedrooms, the two bedrooms that share the family bathroom are south facing and both have fitted wardrobed, one bedroom has a juliette balcony, what is a great