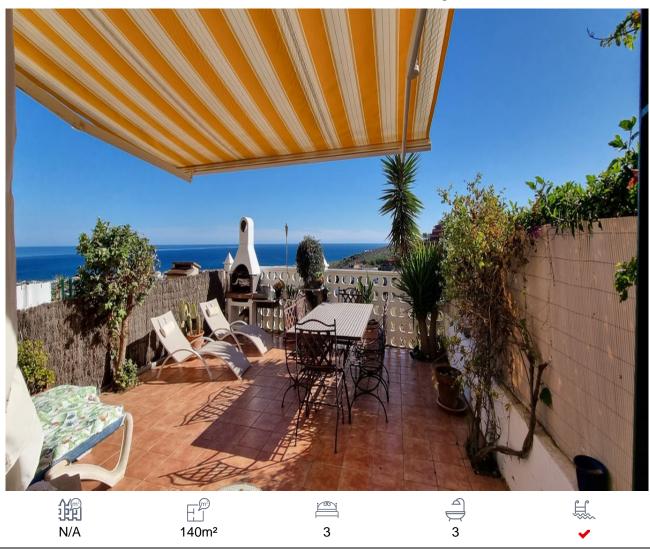

## 275,000€

This is a very charming home in the entrance of a spectacular mountain village on the costa del sol, called Manilva. This house is located in a small urbanisation with only 15 properties that share the communal (heated) pool. From wherever you look it is bright, natural and it does have spectacular panoramic views. Mountain and seaviews from every side of the house. The urbanisation is private and closed-in and this house in particular is in the front row and has the garden area south facing and the views are breathtaking!There is a porch in front of the house to park one car and there is space to store your Wood for the fireplace for those cosy colder days when you can admire the thunder from your own home above the mediterrean sea. Downstairs there is the seperate U shaped spacious kitchen, a bathroom with toilet and shower, a small storage space, seperate dining área of the lounge and then you walk into a 40M2 private terraced garden with the sea on the background.The first level has three bedrooms, the two bedrooms that share the family bathroom are south facing and both have fitted wardrobed, one bedroom has a juliette balcony, what is a great