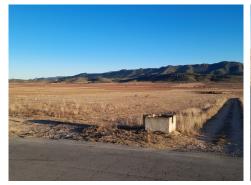

## ES171886 Land, Yecla, Murcia 85,000€

Building plot of land in Yecla, it has a main road frontage onto the A26 about 1km from its first junction from Yecla with the A33. This plot is just over 55,000m2, agricultural water is available but not connected and mains electricity is a few meters away which will need to be connected. Solar Panels would be ideal for this plot for those who want to be off-grid and energy-efficient. This plot and size of the land are ideal if someone wanted their stables, etc., and it is surrounded by many tracks ideal for hacking.