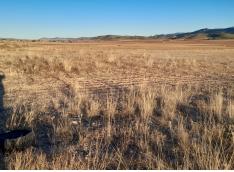

## ES171886 Land, Yecla, Murcia 85,000€

Building plot of land in Yecla, it has a main road frontage onto the A26 about 1km from its first junction from Yecla with the A33. This plot is just over 55,000m2, agricultural water is available but not connected and mains electricity is a few meters away which will need to be connected. Solar Panels would be ideal for this plot for those who want to be off-grid and energy-efficient. This plot and size of the land are ideal if someone wanted their stables, etc., and it is surrounded by many tracks ideal for hacking.