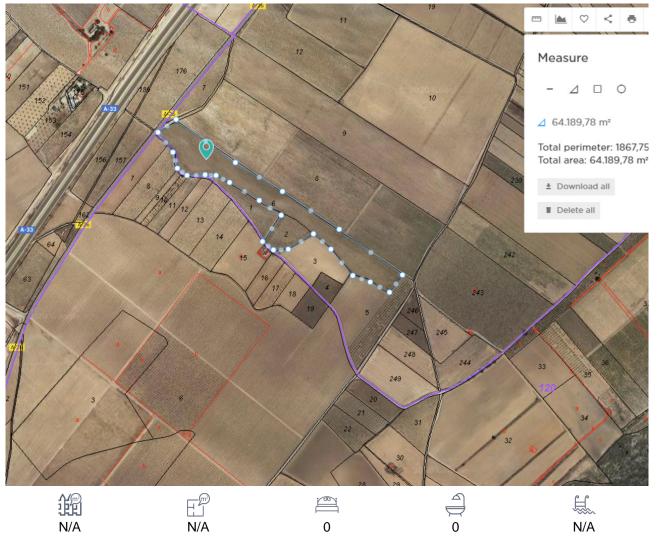

## ES171886 Land, Yecla, Murcia 85,000€

Building plot of land in Yecla, it has a main road frontage onto the A26 about 1km from its first junction from Yecla with the A33. This plot is just over 55,000m2, agricultural water is available but not connected and mains electricity is a few meters away which will need to be connected. Solar Panels would be ideal for this plot for those who want to be off-grid and energy-efficient. This plot and size of the land are ideal if someone wanted their stables, etc., and it is surrounded by many tracks ideal for hacking.