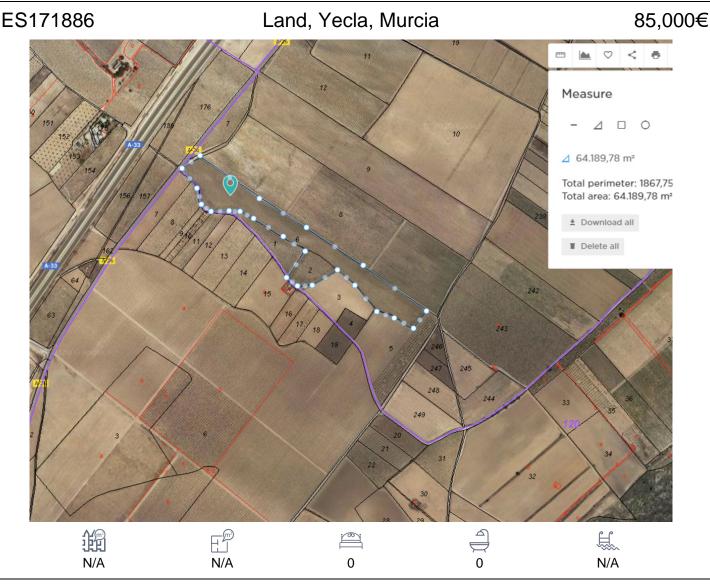

Building plot of land in Yecla, it has a main road frontage onto the A26 about 1km from its first junction from Yecla with the A33. This plot is just over 55,000m2, agricultural water is available but not connected and mains electricity is a few meters away which will need to be connected. Solar Panels would be ideal for this plot for those who want to be off-grid and energy-efficient. This plot and size of the land are ideal if someone wanted their stables, etc., and it is surrounded by many tracks ideal for hacking.