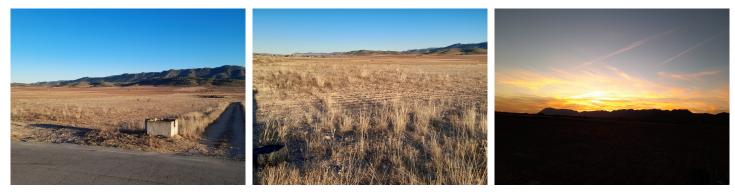

Building plot of land in Yecla, it has a main road frontage onto the A26 about 1km from its first junction from Yecla with the A33. This plot is just over 55,000m2, agricultural water is available but not connected and mains electricity is a few meters away which will need to be connected. Solar Panels would be ideal for this plot for those who want to be off-grid and energy-efficient. This plot and size of the land are ideal if someone wanted their stables, etc., and it is surrounded by many tracks ideal for hacking.