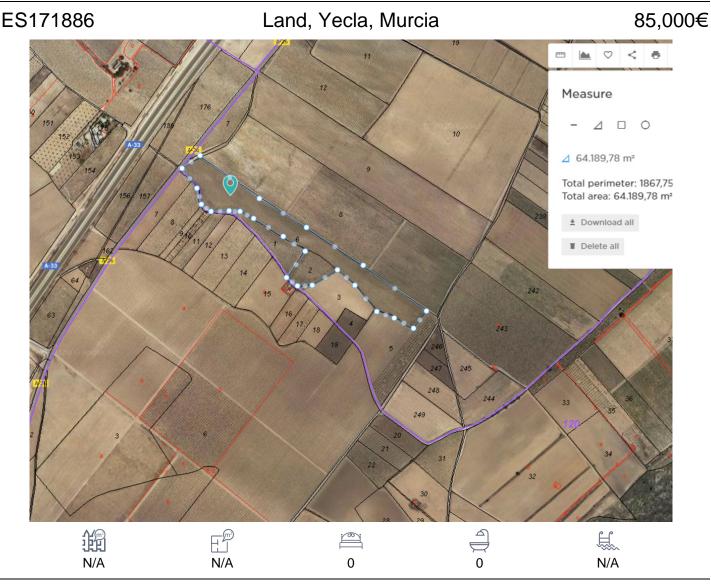

Building plot of land in Yecla, it has a main road frontage onto the A26 about 1km from its first junction from Yecla with the A33. This plot is just over 55,000m2, agricultural water is available but not connected and mains electricity is a few meters away which will need to be connected. Solar Panels would be ideal for this plot for those who want to be off-grid and energy-efficient. This plot and size of the land are ideal if someone wanted their stables, etc., and it is surrounded by many tracks ideal for hacking.