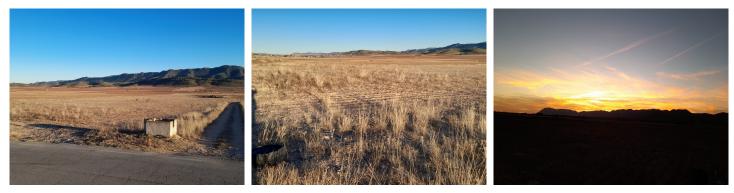

Building plot of land in Yecla, it has a main road frontage onto the A26 about 1km from its first junction from Yecla with the A33. This plot is just over 55,000m2, agricultural water is available but not connected and mains electricity is a few meters away which will need to be connected. Solar Panels would be ideal for this plot for those who want to be off-grid and energy-efficient. This plot and size of the land are ideal if someone wanted their stables, etc., and it is surrounded by many tracks ideal for hacking.