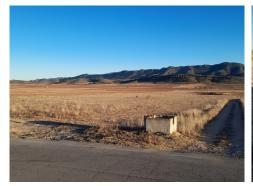

## ES171886 Land, Yecla, Murcia 85,000€

Building plot of land in Yecla, it has a main road frontage onto the A26 about 1km from its first junction from Yecla with the A33. This plot is just over 55,000m2, agricultural water is available but not connected and mains electricity is a few meters away which will need to be connected. Solar Panels would be ideal for this plot for those who want to be off-grid and energy-efficient. This plot and size of the land are ideal if someone wanted their stables, etc., and it is surrounded by many tracks ideal for hacking.