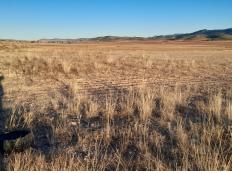

## ES171886 Land, Yecla, Murcia 85,000€

Building plot of land in Yecla, it has a main road frontage onto the A26 about 1km from its first junction from Yecla with the A33. This plot is just over 55,000m2, agricultural water is available but not connected and mains electricity is a few meters away which will need to be connected. Solar Panels would be ideal for this plot for those who want to be off-grid and energy-efficient. This plot and size of the land are ideal if someone wanted their stables, etc., and it is surrounded by many tracks ideal for hacking.