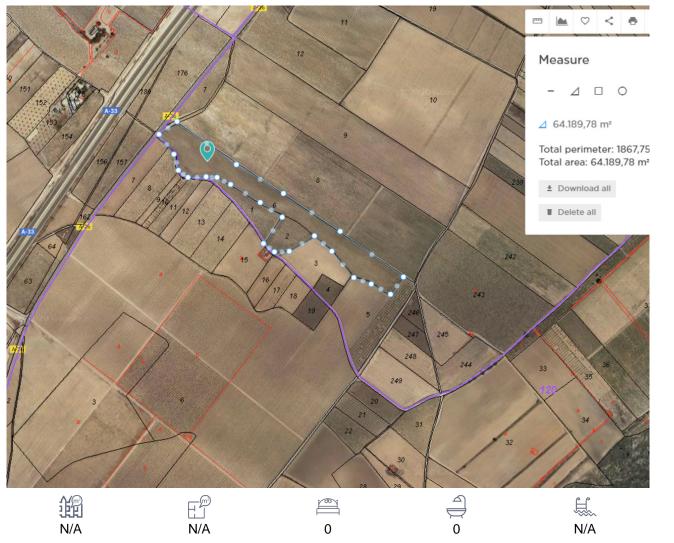

## ES171886 Land, Yecla, Murcia 85,000€

Building plot of land in Yecla, it has a main road frontage onto the A26 about 1km from its first junction from Yecla with the A33. This plot is just over 55,000m2, agricultural water is available but not connected and mains electricity is a few meters away which will need to be connected. Solar Panels would be ideal for this plot for those who want to be off-grid and energy-efficient. This plot and size of the land are ideal if someone wanted their stables, etc., and it is surrounded by many tracks ideal for hacking.