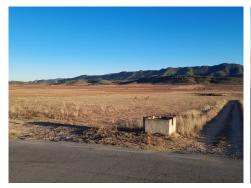

## Land, Yecla, Murcia

85,000€

Building plot of land in Yecla, it has a main road frontage onto the A26 about 1km from its first junction from Yecla with the A33. This plot is just over 55,000m2, agricultural water is available but not connected and mains electricity is a few meters away which will need to be connected. Solar Panels would be ideal for this plot for those who want to be off-grid and energy-efficient. This plot and size of the land are ideal if someone wanted their stables, etc., and it is surrounded by many tracks ideal for hacking.