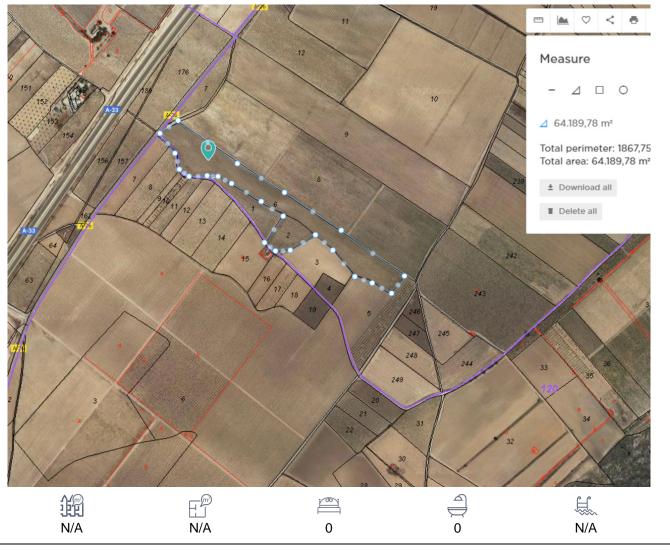

## Land, Yecla, Murcia

85,000€

Building plot of land in Yecla, it has a main road frontage onto the A26 about 1km from its first junction from Yecla with the A33. This plot is just over 55,000m2, agricultural water is available but not connected and mains electricity is a few meters away which will need to be connected. Solar Panels would be ideal for this plot for those who want to be off-grid and energy-efficient. This plot and size of the land are ideal if someone wanted their stables, etc., and it is surrounded by many tracks ideal for hacking.