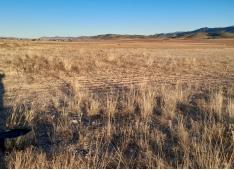

## Land, Yecla, Murcia

85,000€

Building plot of land in Yecla, it has a main road frontage onto the A26 about 1km from its first junction from Yecla with the A33. This plot is just over 55,000m2, agricultural water is available but not connected and mains electricity is a few meters away which will need to be connected. Solar Panels would be ideal for this plot for those who want to be off-grid and energy-efficient. This plot and size of the land are ideal if someone wanted their stables, etc., and it is surrounded by many tracks ideal for hacking.