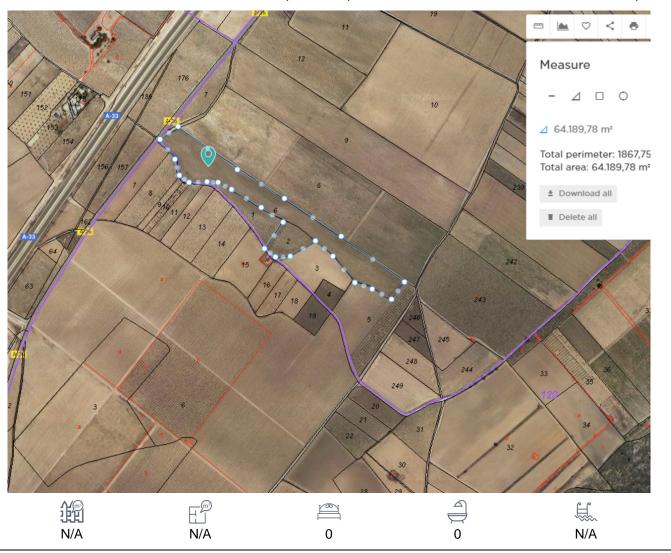

ES171886

Web: www.secondhomesinspain.com Email: mail@secondhomesinspain.com

Tel: +34 966 788 765 Tel: 620 327 786

Land, Yecla, Murcia

85,000€

Building plot of land in Yecla, it has a main road frontage onto the A26 about 1km from its first junction from Yecla with the A33. This plot is just over 55,000m2, agricultural water is available but not connected and mains electricity is a few meters away which will need to be connected. Solar Panels would be ideal for this plot for those who want to be off-grid and energy-efficient. This plot and size of the land are ideal if someone wanted their stables, etc., and it is surrounded by many tracks ideal for hacking.