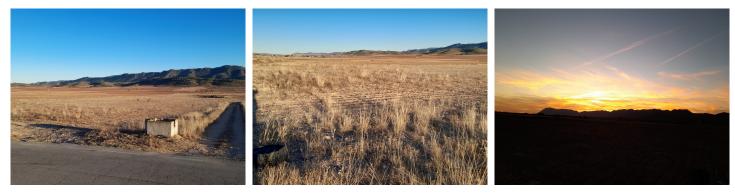

Building plot of land in Yecla, it has a main road frontage onto the A26 about 1km from its first junction from Yecla with the A33. This plot is just over 55,000m2, agricultural water is available but not connected and mains electricity is a few meters away which will need to be connected. Solar Panels would be ideal for this plot for those who want to be off-grid and energy-efficient. This plot and size of the land are ideal if someone wanted their stables, etc., and it is surrounded by many tracks ideal for hacking.