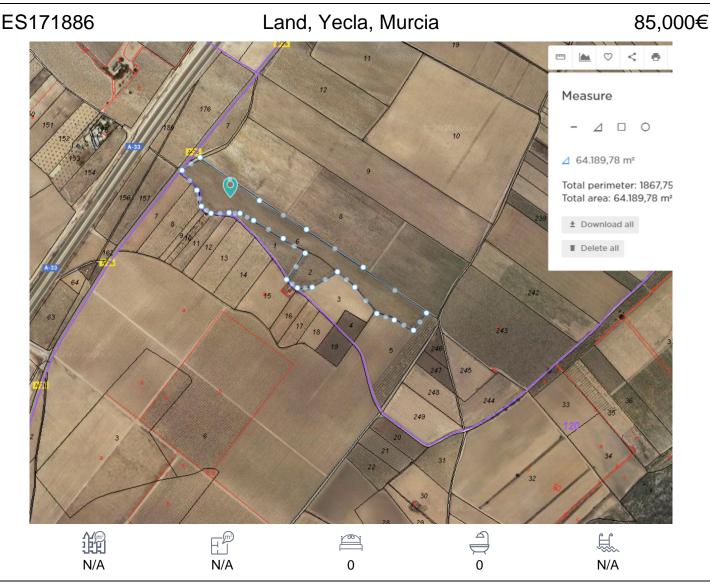

Building plot of land in Yecla, it has a main road frontage onto the A26 about 1km from its first junction from Yecla with the A33. This plot is just over 55,000m2, agricultural water is available but not connected and mains electricity is a few meters away which will need to be connected. Solar Panels would be ideal for this plot for those who want to be off-grid and energy-efficient. This plot and size of the land are ideal if someone wanted their stables, etc., and it is surrounded by many tracks ideal for hacking.