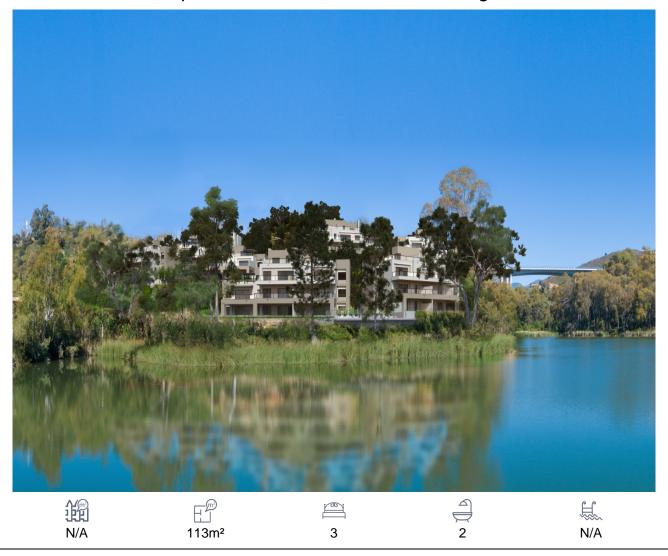

## Apartment, Nueva Andalucía, Málaga

950,000€

Private modern development at the heart of Golf Valley, in Nueva Andalucía, just 5 kilometres from Puerto Banús. This new development comprises 98 apartments distributed throughout several three storey buildings in contemporary Mediterranean style. The 2 and 3 bedroom apartments and the wonderful penthouses and duplex homes are surrounded by carefully landscaped gardens and four communal pools. The project has been designed to ensure that all of the homes enjoy impressive panoramic views from the generously sized terraces and living rooms. Architecture in the communal areas is inspired by the "Boho Chic" and "Country Chic" aesthetic concepts where natural materials and colours are combined to blend into the local scenery in a balanced way, favouring a relaxed ambience and an escape to peaceful surroundings. The homes will be delivered fully equipped with top quality branded finishings and ready to move in. Each home also has a storage room and garage parking space. Positioned within close proximity to the beach, public transport, and an array of amenities, epitomizes the essence of cosmopolitan living with a touch of refined