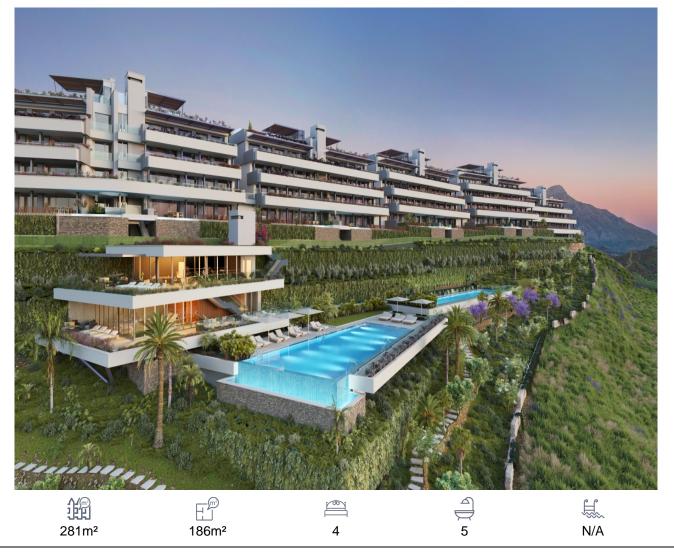

## Apartment, Benahavís, Málaga

1,365,000€

Looking over the Mediterranean Sea, in the same way as a spectacular balcony looks onto the sea, offering impressive views of the entire coastline and Marbella Bay, all the way to the Rock of Gibraltar with Africa in the background. This fabulous apartment complex offers its residents an ideal life. Daily life is characterised by the wellbeing and comfort that a careful design with attention to the smallest details provides, a privileged location above the golf valley, an outstanding place on the Costa del Sol only 10 minutes from Marbella and from the cosmopolitan Puerto Banus marina. Located at the highest point of the hill, allowing property owners to enjoy impressive panoramic views of the entire coast, the golf valley, the La Concha mountains and the Mediterranean Sea. This exceptional location will daily provide you with the chance of witnessing one of the most beautiful displays of nature: the contemplation of the first sunrays arising from the horizon, a privilege that will be at your reach without having to leave your own home. Situated in the midst of the golf valley, in the Municipality of Benahavis, a splendid location offering all the necessary services