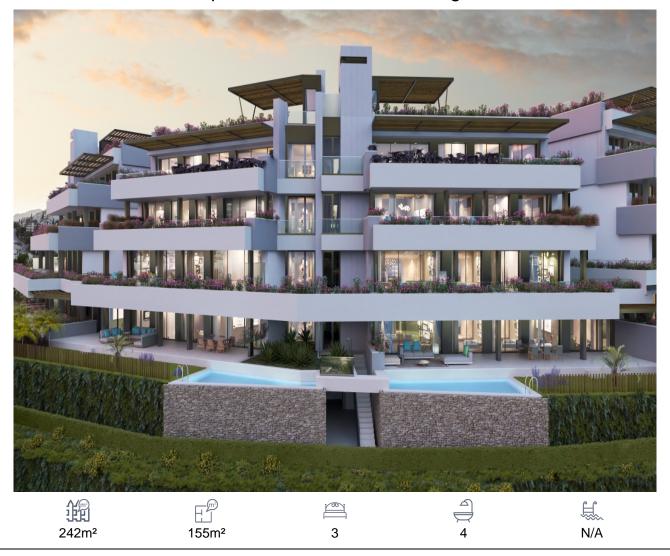

## Apartment, Benahavís, Málaga

1,026,000€

Looking over the Mediterranean Sea, in the same way as a spectacular balcony looks onto the sea, offering impressive views of the entire coastline and Marbella Bay, all the way to the Rock of Gibraltar with Africa in the background. This fabulous apartment complex offers its residents an ideal life. Daily life is characterised by the wellbeing and comfort that a careful design with attention to the smallest details provides, a privileged location above the golf valley, an outstanding place on the Costa del Sol only 10 minutes from Marbella and from the cosmopolitan Puerto Banus marina. Located at the highest point of the hill, allowing property owners to enjoy impressive panoramic views of the entire coast, the golf valley, the La Concha mountains and the Mediterranean Sea. This exceptional location will daily provide you with the chance of witnessing one of the most beautiful displays of nature: the contemplation of the first sunrays arising from the horizon, a privilege that will be at your reach without having to leave your own home. Situated in the midst of the golf valley, in the Municipality of Benahavis, a splendid location offering all the necessary services