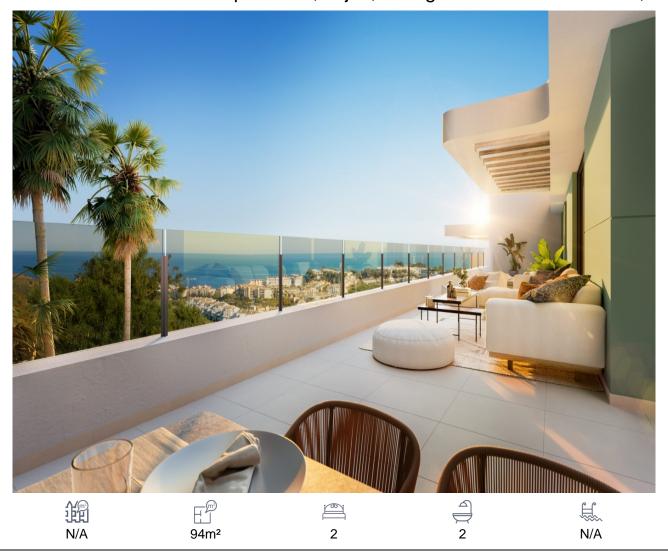

## Apartment, Mijas, Málaga

465,000€

2 bed/2bath WITH TERRACE, GARAGE/CARPORT Located in a privileged setting, with panoramic sea and mountain views, orientated for optimal natural light and sunshine. The two and three bedroom apartments in this gated community range from garden and first floor properties to large penthouses with wrap-around terraces. The sense of quality and beautiful contemporary design of this stylish development is clear from the moment you arrive at the entrance. Designed for the optimal Costa del Sol lifestyle, Ipanema has the high-spec finishing and leisure amenities to match. The attraction starts at the entrance of this gated community, where pure design already shines through and makes Ipanema stand out. Set amid trees and shrubs, an internal road with parking bays complements the private underground parking and adds to the convenience of this tastefully distributed and landscaped community. The apartments are laid out in attractive low-rise blocks in which skilled architectural styling and build quality stand out. Each is orientated and positioned slightly differently, with sufficient space and lots of greenery in-between to create a sense of cohesion yet