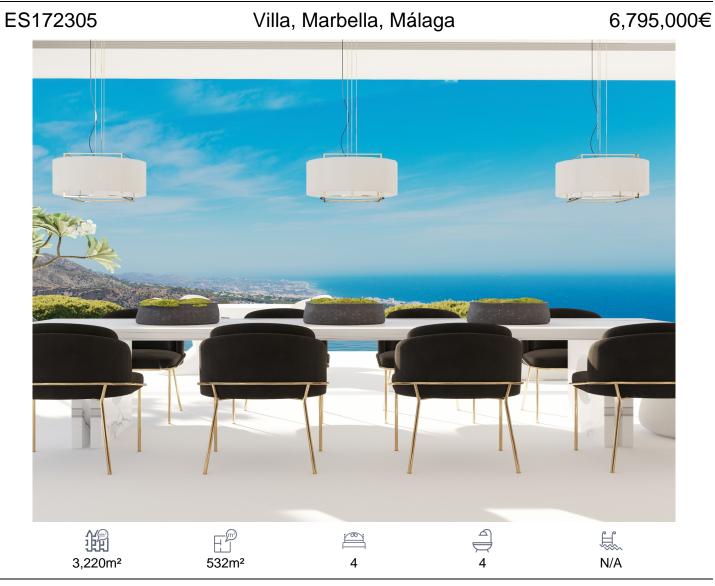

Located in Real de la Quinta, in Benahavís, bordering a UNESCO Biosphere reserve and just 15 minutes from Marbella, this new project has breathtaking views of the Mediterranean, Gibraltar and the coast of Africa. World Class Design: Each of the 18 individually designed villas will be quite unlike anything that has gone before. The additional offer of UDesign custom-designed furniture and world-leading brands along with a stunning selection of artwork makes these one-of-a-kind homes something to be truly proud of. Inside/Outside Living: This concept is central to the design of each villa, with the lounge and terrace seamlessly merging into one expansive living space. In key parts of the villas the windows disappear into the walls, framing the undisturbed, panoramic views of the natural surroundings. Sustainable Luxury: Building for today without endangering tomorrow is a core value of the project, which is in the process of BREEAM certification. The design enhancements brought by this assessment result in sustainable homes that enhance the well-being of the people who live in them, help protect natural resources and make for a more attractive property