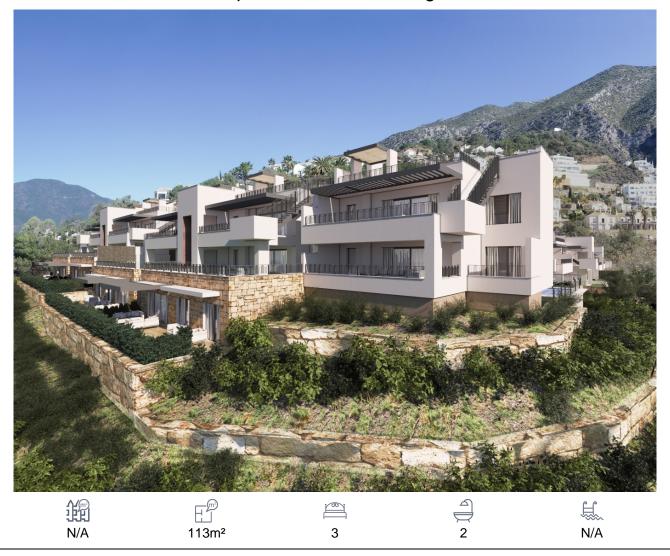

## Apartment, Istán, Málaga

520,000€

New development in the Sierra de las Nieves, on the slopes of La Concha, close to the Sierra Blanca Country Club resort, in an area of exceptional natural beauty with hundred-year-old forests and panoramic views of Marbella Bay and the great Istán reservoir. The new resort comprises 7 small residential nuclei with apartments and semi-detached homes nestling on the side of the mountain. The new development is connected by wide roads with pavements, landscaped gardens, visitor parking and rural pathways amongst the forest areas so that you can relax in tune with nature. A unique residential experience on the Costa del Sol. Is reached via the exclusive Marbellí de Nueva Andalucía development up to the village of Istán, with access in just 10 minutes by car to international schools, the Manolo Santana Tennis Academy, the best golf courses, shopping and leisure centres along with the incredible beaches of the Golden Mile. First project on sale, comprising 32 exclusive apartments with the best panoramic views at the highest part of the development. All the homes have unrestricted views with a south-easterly aspect towards the Marbella Bay and Gibraltar. The project