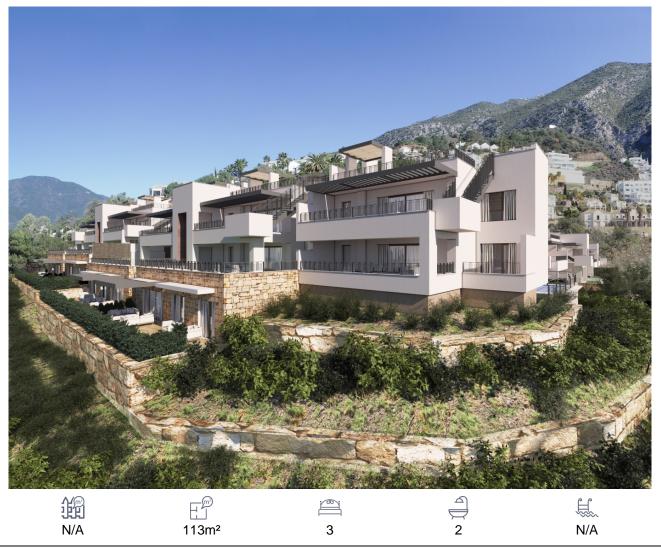

## Apartment, Istán, Málaga

## 520,000€

New development in the Sierra de las Nieves, on the slopes of La Concha, close to the Sierra Blanca Country Club resort, in an area of exceptional natural beauty with hundred-year-old forests and panoramic views of Marbella Bay and the great Istán reservoir. The new resort comprises 7 small residential nuclei with apartments and semi-detached homes nestling on the side of the mountain. The new development is connected by wide roads with pavements, landscaped gardens, visitor parking and rural pathways amongst the forest areas so that you can relax in tune with nature. A unique residential experience on the Costa del Sol. Is reached via the exclusive Marbellí de Nueva Andalucía development up to the village of Istán, with access in just 10 minutes by car to international schools, the Manolo Santana Tennis Academy, the best golf courses, shopping and leisure centres along with the incredible beaches of the Golden Mile. First project on sale, comprising 32 exclusive apartments with the best panoramic views at the highest part of the development. All the homes have unrestricted views with a south-easterly aspect towards the Marbella Bay and Gibraltar. The project

Web: www.anotherworld-properties.com

Email: sales@anotherworld-properties.com