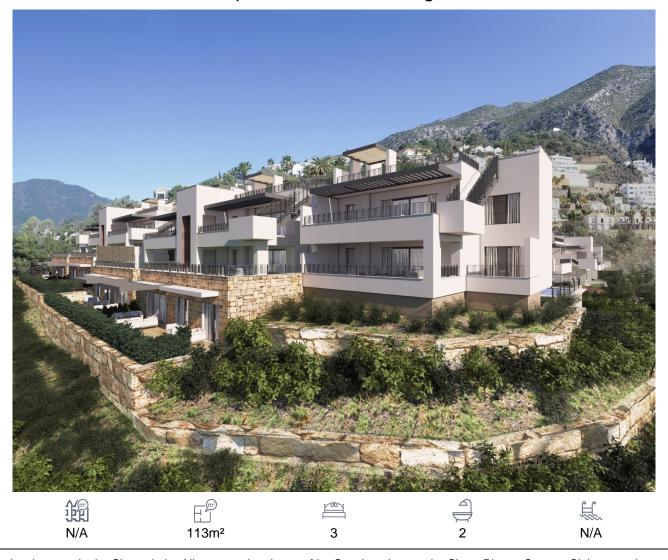

## Apartment, Istán, Málaga

520,000€

New development in the Sierra de las Nieves, on the slopes of La Concha, close to the Sierra Blanca Country Club resort, in an area of exceptional natural beauty with hundred-year-old forests and panoramic views of Marbella Bay and the great Istán reservoir. The new resort comprises 7 small residential nuclei with apartments and semi-detached homes nestling on the side of the mountain. The new development is connected by wide roads with pavements, landscaped gardens, visitor parking and rural pathways amongst the forest areas so that you can relax in tune with nature. A unique residential experience on the Costa del Sol. Is reached via the exclusive Marbellí de Nueva Andalucía development up to the village of Istán, with access in just 10 minutes by car to international schools, the Manolo Santana Tennis Academy, the best golf courses, shopping and leisure centres along with the incredible beaches of the Golden Mile. First project on sale, comprising 32 exclusive apartments with the best panoramic views at the highest part of the development. All the homes have unrestricted views with a south-easterly aspect towards the Marbella Bay and Gibraltar. The project