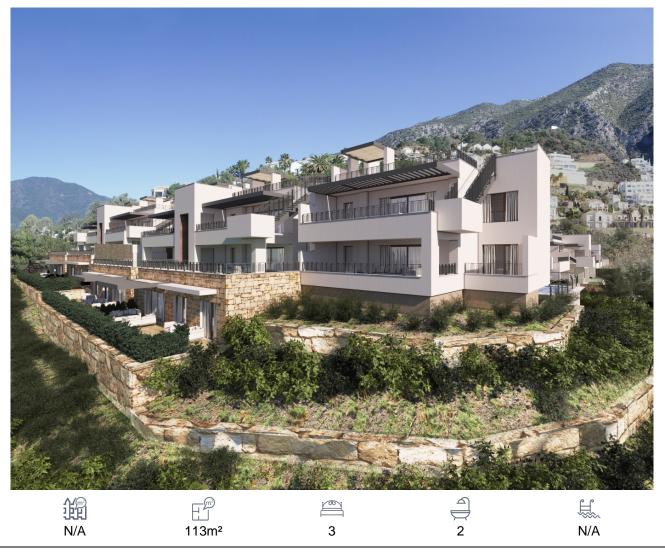

## 520,000€

New development in the Sierra de las Nieves, on the slopes of La Concha, close to the Sierra Blanca Country Club resort, in an area of exceptional natural beauty with hundred-year-old forests and panoramic views of Marbella Bay and the great Istán reservoir. The new resort comprises 7 small residential nuclei with apartments and semi-detached homes nestling on the side of the mountain. The new development is connected by wide roads with pavements, landscaped gardens, visitor parking and rural pathways amongst the forest areas so that you can relax in tune with nature. A unique residential experience on the Costa del Sol. Is reached via the exclusive Marbellí de Nueva Andalucía development up to the village of Istán, with access in just 10 minutes by car to international schools, the Manolo Santana Tennis Academy, the best golf courses, shopping and leisure centres along with the incredible beaches of the Golden Mile. First project on sale, comprising 32 exclusive apartments with the best panoramic views at the highest part of the development. All the homes have unrestricted views with a south-easterly aspect towards the Marbella Bay and Gibraltar. The project