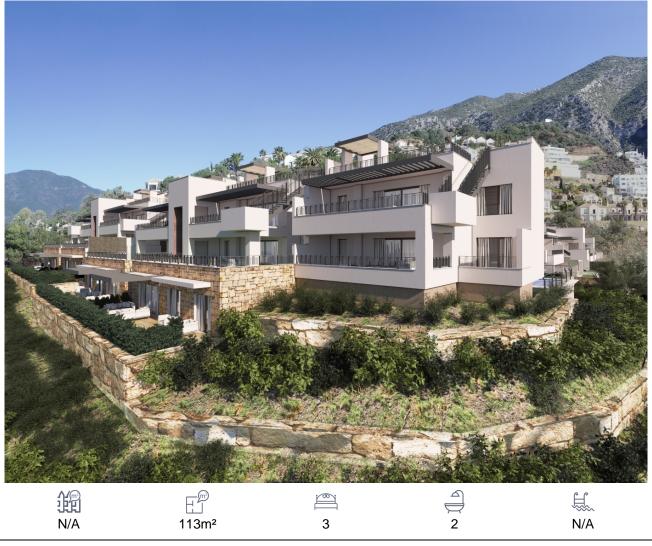

## Apartment, Istán, Málaga

520,000€

New development in the Sierra de las Nieves, on the slopes of La Concha, close to the Sierra Blanca Country Club resort, in an area of exceptional natural beauty with hundred-year-old forests and panoramic views of Marbella Bay and the great Istán reservoir. The new resort comprises 7 small residential nuclei with apartments and semi-detached homes nestling on the side of the mountain. The new development is connected by wide roads with pavements, landscaped gardens, visitor parking and rural pathways amongst the forest areas so that you can relax in tune with nature. A unique residential experience on the Costa del Sol. Is reached via the exclusive Marbellí de Nueva Andalucía development up to the village of Istán, with access in just 10 minutes by car to international schools, the Manolo Santana Tennis Academy, the best golf courses, shopping and leisure centres along with the incredible beaches of the Golden Mile. First project on sale, comprising 32 exclusive apartments with the best panoramic views at the highest part of the development. All the homes have unrestricted views with a south-easterly aspect towards the Marbella Bay and Gibraltar. The project