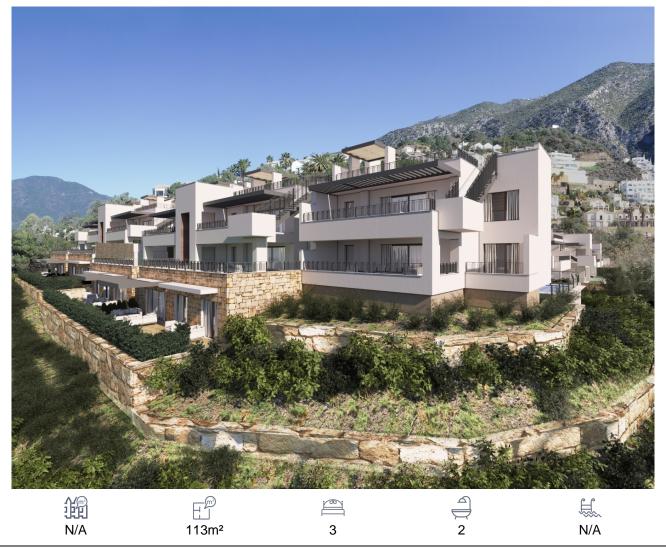

## Apartment, Istán, Málaga

520,000€

New development in the Sierra de las Nieves, on the slopes of La Concha, close to the Sierra Blanca Country Club resort, in an area of exceptional natural beauty with hundred-year-old forests and panoramic views of Marbella Bay and the great Istán reservoir. The new resort comprises 7 small residential nuclei with apartments and semi-detached homes nestling on the side of the mountain. The new development is connected by wide roads with pavements, landscaped gardens, visitor parking and rural pathways amongst the forest areas so that you can relax in tune with nature. A unique residential experience on the Costa del Sol. Is reached via the exclusive Marbellí de Nueva Andalucía development up to the village of Istán, with access in just 10 minutes by car to international schools, the Manolo Santana Tennis Academy, the best golf courses, shopping and leisure centres along with the incredible beaches of the Golden Mile. First project on sale, comprising 32 exclusive apartments with the best panoramic views at the highest part of the development. All the homes have unrestricted views with a south-easterly aspect towards the Marbella Bay and Gibraltar. The project