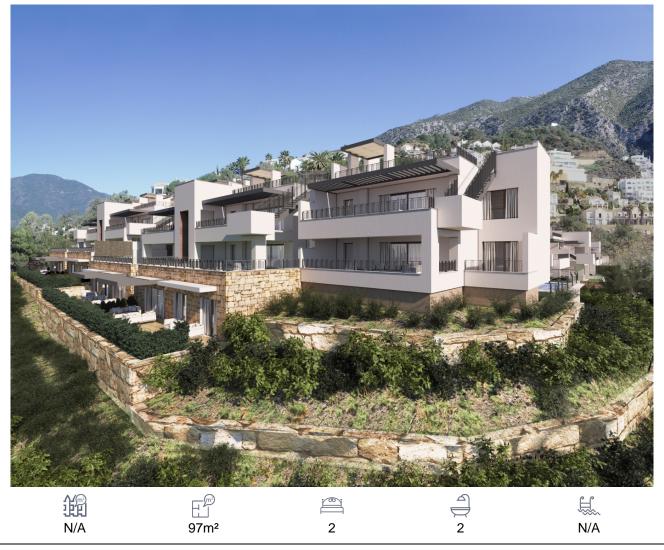

## Apartment, Istán, Málaga

360,000€

New development in the Sierra de las Nieves, on the slopes of La Concha, close to the Sierra Blanca Country Club resort, in an area of exceptional natural beauty with hundred-year-old forests and panoramic views of Marbella Bay and the great Istán reservoir. The new resort comprises 7 small residential nuclei with apartments and semi-detached homes nestling on the side of the mountain. The new development is connected by wide roads with pavements, landscaped gardens, visitor parking and rural pathways amongst the forest areas so that you can relax in tune with nature. A unique residential experience on the Costa del Sol. Is reached via the exclusive Marbellí de Nueva Andalucía development up to the village of Istán, with access in just 10 minutes by car to international schools, the Manolo Santana Tennis Academy, the best golf courses, shopping and leisure centres along with the incredible beaches of the Golden Mile. First project on sale, comprising 32 exclusive apartments with the best panoramic views at the highest part of the development. All the homes have unrestricted views with a south-easterly aspect towards the Marbella Bay and Gibraltar. The project