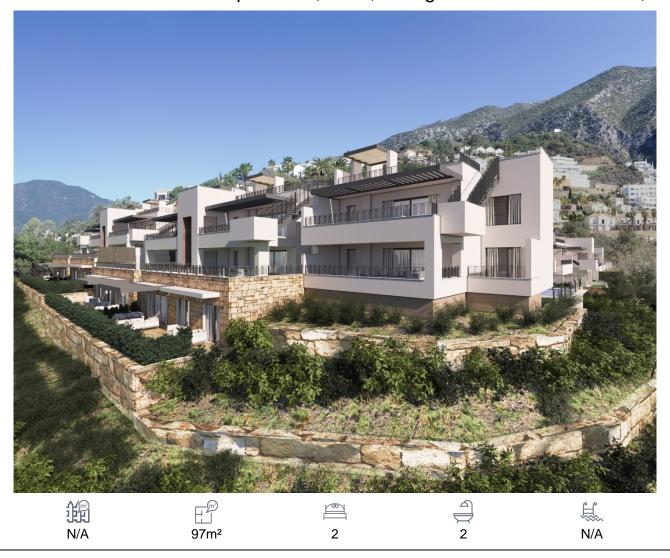

## Apartment, Istán, Málaga

360,000€

New development in the Sierra de las Nieves, on the slopes of La Concha, close to the Sierra Blanca Country Club resort, in an area of exceptional natural beauty with hundred-year-old forests and panoramic views of Marbella Bay and the great Istán reservoir. The new resort comprises 7 small residential nuclei with apartments and semi-detached homes nestling on the side of the mountain. The new development is connected by wide roads with pavements, landscaped gardens, visitor parking and rural pathways amongst the forest areas so that you can relax in tune with nature. A unique residential experience on the Costa del Sol. Is reached via the exclusive Marbellí de Nueva Andalucía development up to the village of Istán, with access in just 10 minutes by car to international schools, the Manolo Santana Tennis Academy, the best golf courses, shopping and leisure centres along with the incredible beaches of the Golden Mile. First project on sale, comprising 32 exclusive apartments with the best panoramic views at the highest part of the development. All the homes have unrestricted views with a south-easterly aspect towards the Marbella Bay and Gibraltar. The project