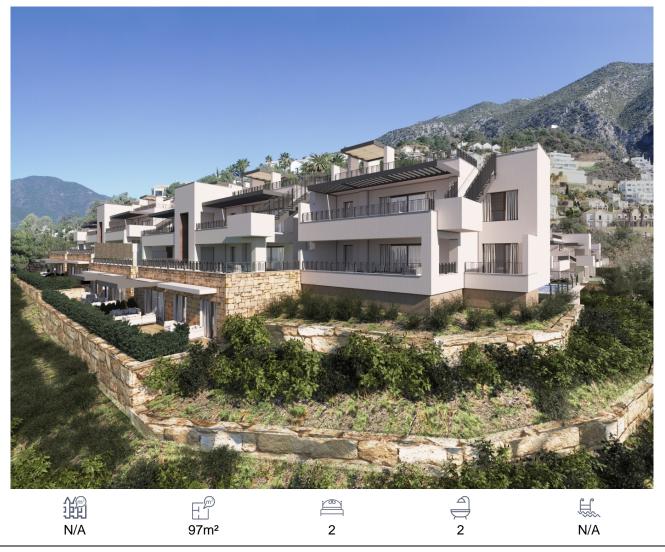

## Apartment, Istán, Málaga

## 360,000€

New development in the Sierra de las Nieves, on the slopes of La Concha, close to the Sierra Blanca Country Club resort, in an area of exceptional natural beauty with hundred-year-old forests and panoramic views of Marbella Bay and the great Istán reservoir. The new resort comprises 7 small residential nuclei with apartments and semi-detached homes nestling on the side of the mountain. The new development is connected by wide roads with pavements, landscaped gardens, visitor parking and rural pathways amongst the forest areas so that you can relax in tune with nature. A unique residential experience on the Costa del Sol. Is reached via the exclusive Marbellí de Nueva Andalucía development up to the village of Istán, with access in just 10 minutes by car to international schools, the Manolo Santana Tennis Academy, the best golf courses, shopping and leisure centres along with the incredible beaches of the Golden Mile. First project on sale, comprising 32 exclusive apartments with the best panoramic views at the highest part of the development. All the homes have unrestricted views with a south-easterly aspect towards the Marbella Bay and Gibraltar. The project

Web: www.findmycasa.com

Email: info@findmycasa.com