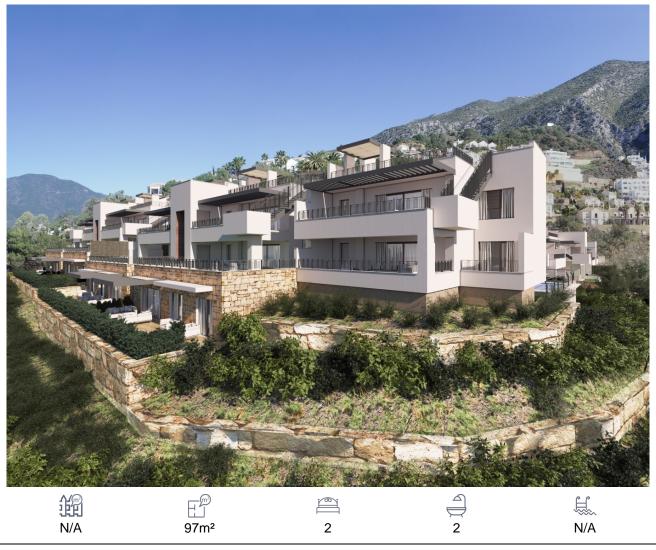

## Apartment, Istán, Málaga

360,000€

New development in the Sierra de las Nieves, on the slopes of La Concha, close to the Sierra Blanca Country Club resort, in an area of exceptional natural beauty with hundred-year-old forests and panoramic views of Marbella Bay and the great Istán reservoir. The new resort comprises 7 small residential nuclei with apartments and semi-detached homes nestling on the side of the mountain. The new development is connected by wide roads with pavements, landscaped gardens, visitor parking and rural pathways amongst the forest areas so that you can relax in tune with nature. A unique residential experience on the Costa del Sol. Is reached via the exclusive Marbellí de Nueva Andalucía development up to the village of Istán, with access in just 10 minutes by car to international schools, the Manolo Santana Tennis Academy, the best golf courses, shopping and leisure centres along with the incredible beaches of the Golden Mile. First project on sale, comprising 32 exclusive apartments with the best panoramic views at the highest part of the development. All the homes have unrestricted views with a south-easterly aspect towards the Marbella Bay and Gibraltar. The project