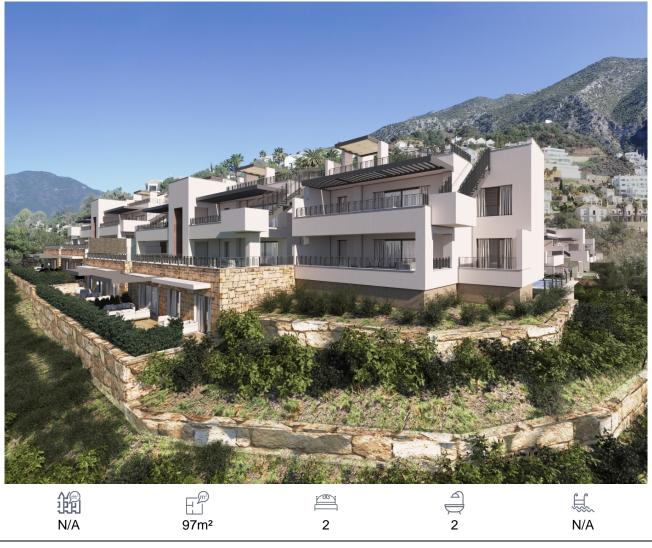

## Apartment, Istán, Málaga

360,000€

New development in the Sierra de las Nieves, on the slopes of La Concha, close to the Sierra Blanca Country Club resort, in an area of exceptional natural beauty with hundred-year-old forests and panoramic views of Marbella Bay and the great Istán reservoir. The new resort comprises 7 small residential nuclei with apartments and semi-detached homes nestling on the side of the mountain. The new development is connected by wide roads with pavements, landscaped gardens, visitor parking and rural pathways amongst the forest areas so that you can relax in tune with nature. A unique residential experience on the Costa del Sol. Is reached via the exclusive Marbellí de Nueva Andalucía development up to the village of Istán, with access in just 10 minutes by car to international schools, the Manolo Santana Tennis Academy, the best golf courses, shopping and leisure centres along with the incredible beaches of the Golden Mile. First project on sale, comprising 32 exclusive apartments with the best panoramic views at the highest part of the development. All the homes have unrestricted views with a south-easterly aspect towards the Marbella Bay and Gibraltar. The project