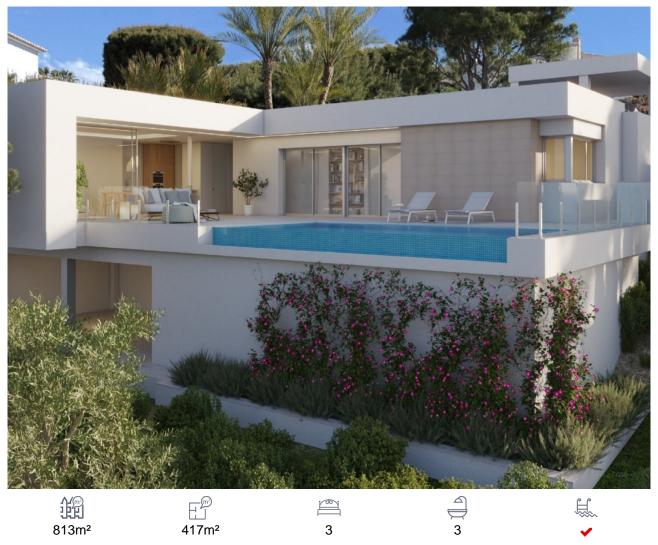

## Villa, Benitachell, Alicante

1,150,000€

Built to the latest modern high standards, this villa in the Magnolias area of Cumbre del sol is divided into two floors. On the upper floor there are two bedrooms sharing a bathroom, while the master suite has a private bathroom and dressing room. You can enjoy breath taking views of the sea and the mountains. On the ground floor the living accommodation opens to the outside area. The ground floor consists of the entrance hall, guest toilet, a large living room and kitchen, both open on to the outdoor area with the terrace and pool. The contemporary style of this villa merges with Mediterranean tradition, creating a harmonious and balanced space inside and outside with the main garden, with Mediterranean shrubs and aromatic plants. We are dedicated to the construction of personalised villas in the Cumbre del Sol Residential Resort, with southeast orientation and exclusive views of the sea and the island of Ibiza. There are several models of villas, all of them with three bedrooms and two bathrooms on the main floor, and some offer us the option of extending it to four bedrooms if desired, since it has an open space on the ground floor with a private porch that allows it.