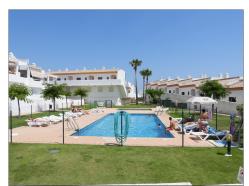

## Town House, Manilva, Málaga

155,000€

2 BED TOWNHOUSE WITH ENSUITE BATHROOMS, PLUS A LARGE STORAGE DOWNSTAIRS PLUS ONE LARGE PARKING SPACEA townhouse in a gated community in the town of Manilva. This fantastic house is a gem within the town, has A parking spaces directly in front of your doorstep included in the price, and a huge storage room. On the first floor there are 2 bedrooms, both are en-suite bedrooms, terrace that connects the two rooms from the outside. On the second floor or the main floor is the main entrance of the house. guest toilet, a kitchen, Living room with large terrace of 30M2 and then we have another private terrace of 40M2 going up a spiral staircase. The house is oriented southeast and you have plenty of natural light.