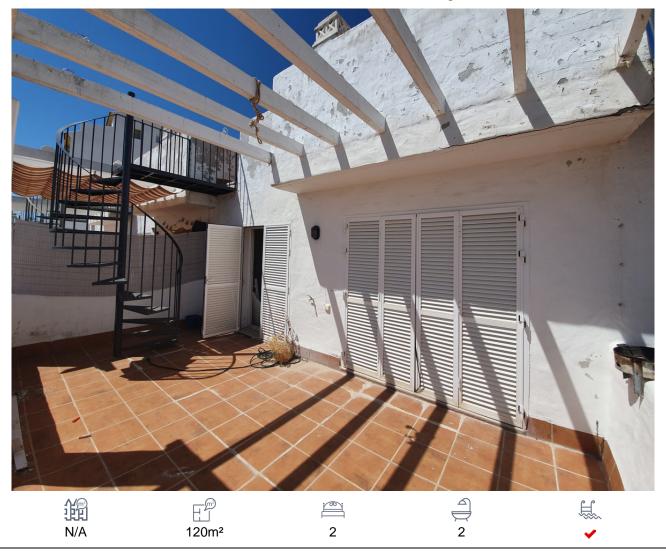

## Town House, Manilva, Málaga

155,000€

2 BED TOWNHOUSE WITH ENSUITE BATHROOMS, PLUS A LARGE STORAGE DOWNSTAIRS PLUS ONE LARGE PARKING SPACEA townhouse in a gated community in the town of Manilva. This fantastic house is a gem within the town, has A parking spaces directly in front of your doorstep included in the price, and a huge storage room. On the first floor there are 2 bedrooms, both are en-suite bedrooms, terrace that connects the two rooms from the outside. On the second floor or the main floor is the main entrance of the house. guest toilet, a kitchen, Living room with large terrace of 30M2 and then we have another private terrace of 40M2 going up a spiral staircase. The house is oriented southeast and you have plenty of natural light.