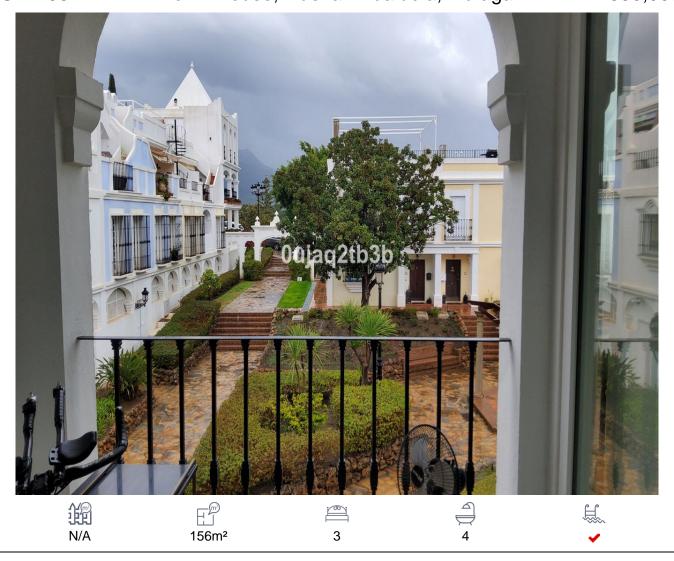

## Town House, Nueva Andalucía, Málaga

550,000€

Located in the heart of the Golf Valley in the sought-after complex of Aloha Pueblo, this East facing cute townhouse is a perfect golfer's hideaway. Surrounded by the renowned golf courses of Aloha, Los Naranjos, Las Brisas and La Quinta. This three stories house offers two en-suite bedrooms with ample walk-in closets in the higher level; Open plan kitchen perfect to entertain, living room with access to a terrace with beautiful views and guest toilet in the main floor; open plan large basement fully operational with a large full bath and laundry room. High specs include electric blinds, hot cold A/C, broadband internet connection and full kitchen. Aloha Pueblo offers 24-7 security and CCTV system, bars and restaurants. Walking distance to Aloha Gardens where you find more services and amenities and just a short drive to Puerto Banus. Very well maintained complex with high standards and heated pool.