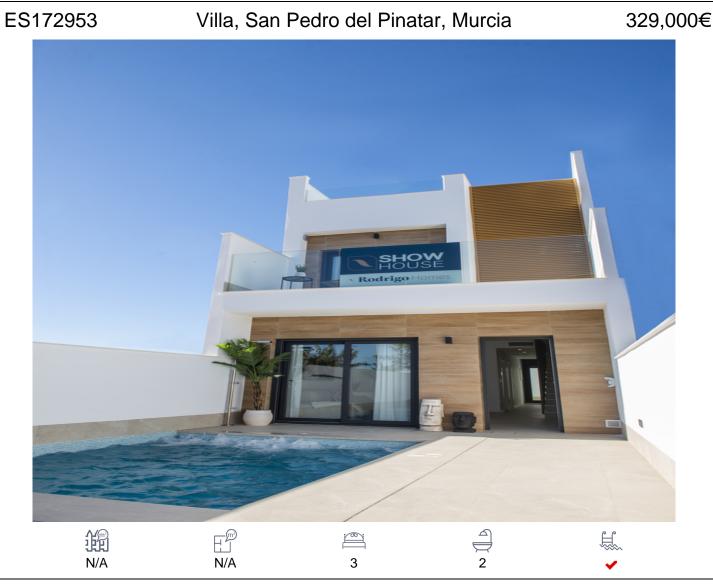

Ref: CC1-SPED-NBVJAC 6 Only New Build Detached Villas in the most exclusive part of San Pedro del Pinatar, Murcia - Short Walk into Town Centre - Walk or 5 minute Drive to Beach - 3 Bedrooms - 2 Bathrooms - Private Pool - Terrace - Solarium - 25 minute to Airport - Close to Motorway system - €335,000 - €375,000 Euros depending on plot - Ready July 2025 Reserve now and fix the price & guarantee substantial capital gain before you move in!\* 6 New Lux Detached Villas (107m2-125m2) €335,000-375,000 Euros Ready July 2025\* 1 Only Semi Detached Villa (107m2) €329,000 Euros Ready July 2025Included in the price:\* Private Pool\* Terrace (16m2)\* Solarium (35m2)\* 3 Fitted Bedrooms\* 2 Fitted Bathrooms\* Open Plan Living Room \* Fully Fitted Kitchen & Appliances\* Pre Installed Air-Conditioning\* Private Parking\* Walk into town\* Walk or Bus to the Beach\* 25 minutes to Airport\* Excellent Investment Opportunity for Capital Gain before completion.